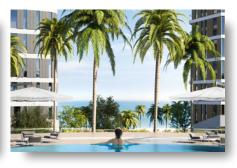

\*PRIVATE OASIS- Adult swimming pool–Pool bar–Children's swimming pool –Children's play area-Landscaped gardens

\*PUBLIC PLAZA - Restaurants–Cafés and bars–Shops

\*PARKING-Private parking spaces: 581 –Public parking spaces: 312

#### **УДОБСТВА**

Aircondition, Central system Parking, Covered Pool, Communal

Indoor pool, Communal Gym Spa

Gated complex Landscaped garden Solar water heater