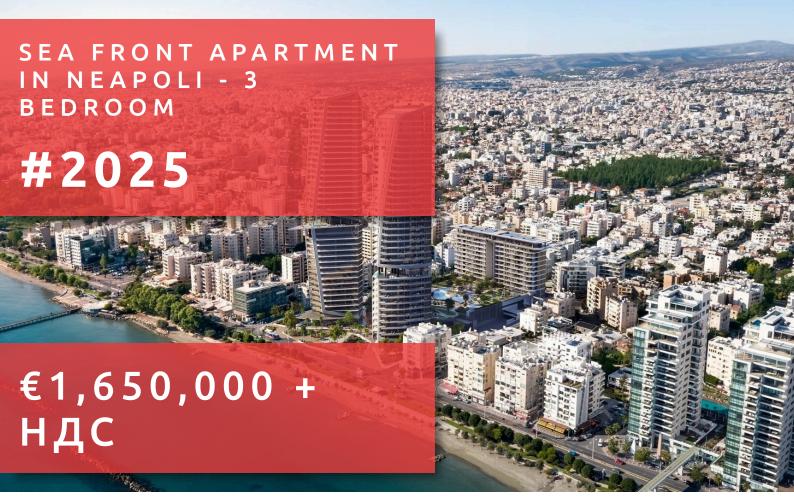

\*NORTH RESIDENCES-76 apartments-Retreat (Level 2) Accessible to all residents (including West & East Tower) Gym & training area 150m² Indoor pool 16m x 5.8m, 105m² Treatment rooms & thermal spa across 280m<sup>2</sup> with steam bath, sauna, cold bucket shower, relaxation heated area, relaxation area

\*PRIVATE OASIS- Adult swimming pool–Pool bar–Children's swimming pool –Children's play area-Landscaped gardens

\*PUBLIC PLAZA - Restaurants–Cafés and bars–Shops

\*PARKING-Private parking spaces: 581 –Public parking spaces: 312