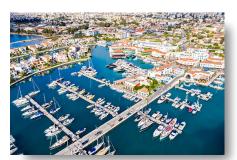

#### ОБЗОР

Limassol, City Center

Commercial Building # 2011

#### ОПИСАНИЕ

This ultra-modern five-level Building is located in the heart of Limassol in a short walk to Limassol's business and shopping district, the seafront and the new marina. Consisting 6 spacious contemporary offices with outdoor verandas, green areas, common cafe-lounge area on the 5th floor and a gym on the 6th floor. Striking modern styling, excellent configuration, and top-class build quality makes the tower visually attractive, offering comfort and cosy atmosphere to work. A stylish, contemporary lobby housing two lifts for access to all floors. In the centre of the building is an internal garden with suspended bridge feature, and a communal relaxation lounge ideal for socialising. The entire building is secured by remote controlled gates and all the offices have provisions for video entryphone and alarm systems.