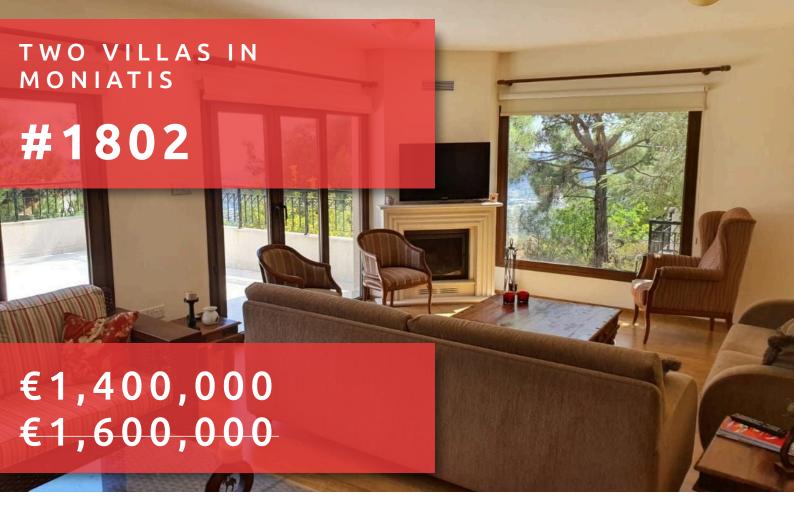

# TWO VILLAS IN MONIATIS

## ОПИСАНИЕ

Surrounded by nature and offering peace and tranquility, these beautiful semi-detached houses are located in a picturesque village of Moniatis, Limassol, 7minutesfrom Platres and 30 minutes from Limassol. Built in 2010 and is situated on a private road with beautiful views of the surrounding forest. Both houses have been built in an exact mirror image of each other. The main entrance to each property is via a shared driveway from the front of the building that leads you to a private shared garage. Each house consists of 3 bedrooms, attic with bathroom that can be a bedroom, main bathroom, guest toilet, kitchen, living area with large windows and fireplace, dining area and self-contained unit. This room that is shared between the two houses is en-suite and has its own kitchenette, and usually used by both houses as a further guest room or as a maid's room. Externally each house has a swimming pool, barbeque area and verandas with magnificent views. Both houses have been tastefully furnished and is being sold complete with all kitchen appliances and furniture. These homes are made for the nature-lovers who wants to get away from it all, with just a short drive from necessary amenities.