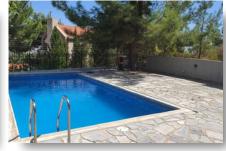

## ОПИСАНИЕ

Surrounded by nature and offering peace and tranquility, these beautiful semi-detached houses are located in a picturesque village of Moniatis, Limassol, 7minutesfrom Platres and 30 minutes from Limassol. Built in 2010 and is situated on a private road with beautiful views of the surrounding forest. Both houses have been built in an exact mirror image of each other. The main entrance to each property is via a shared driveway from the front of the building that leads you to a private shared garage. Each house consists of 3 bedrooms, attic with bathroom that can be a bedroom, main bathroom, guest toilet, kitchen, living area with large windows and fireplace, dining area and self-contained unit. This room that is shared between the two houses is en-suite and has its own kitchenette, and usually used by both houses as a further guest room or as a maid's room. Externally each house has a swimming pool, barbeque area and verandas with magnificent views. Both houses have been tastefully furnished and is being sold complete with all kitchen appliances and furniture. These homes are made for the nature-lovers who wants to get away from it all, with just a short drive from necessary amenities.