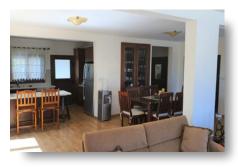

## ОПИСАНИЕ

Surrounded by nature and offering peace and tranquility, these beautiful semi-detached houses are located in a picturesque village of Moniatis, Limassol, 7minutesfrom Platres and 30 minutes from Limassol. Built in 2010 and is situated on a private road with beautiful views of the surrounding forest. Both houses have been built in an exact mirror image of each other. The main entrance to each property is via a shared driveway from the front of the building that leads you to a private shared garage. Each house consists of 3 bedrooms, attic with bathroom that can be a bedroom, main bathroom, guest toilet, kitchen, living area with large windows and fireplace, dining area and self-contained unit. This room that is shared between the two houses is en-suite and has its own kitchenette, and usually used by both houses as a further guest room or as a maid's room. Externally each house has a swimming pool, barbeque area and verandas with magnificent views. Both houses have been tastefully furnished and is being sold complete with all kitchen appliances and furniture. These homes are made for the nature-lovers who wants to get away from it all, with just a short drive from necessary amenities.