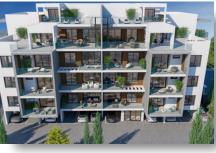

## описание

This project is situated in the privileged Columbia area, in the heart of Limassol, and boasts close proximity to all kinds of amenities and is walking distance to the Limassol seafront. Designed for people to work, live and relax, this exceptional location gives residents and their guests the complete Limassol experience in the centre of the city. The private gated complex with private secured parking with remote access, landscaped green areas provide a lush oasis within this urban setting. Residents enjoy access to private gym facilities for well-being and fitness, just some of the facilities has to offer. Common exterior areas are developed with highquality materials, creating a distinguished and warm welcoming environment. Closed-circuit television (CCTV), for all indoor and outdoor common areas offer residents added peace of mind. This 4 bedroom penthouse, with expansive terraces and private roof top swimming pool offering panoramic sea views and the Limassol coast line. and addition studio room and entertainment area. Each apartment is supplied with an advanced home automation system, with a digital colour touch screen for the management of lighting and devices. In addition, homes can be either remotely controlled or from the interior of the home, via app (iOS and Android). Smart locks integrated with Video doorbell settings, including door opening and visualisation of calls, managed through the screen as well. Additional smart home features all connected to monitoring and central control include: