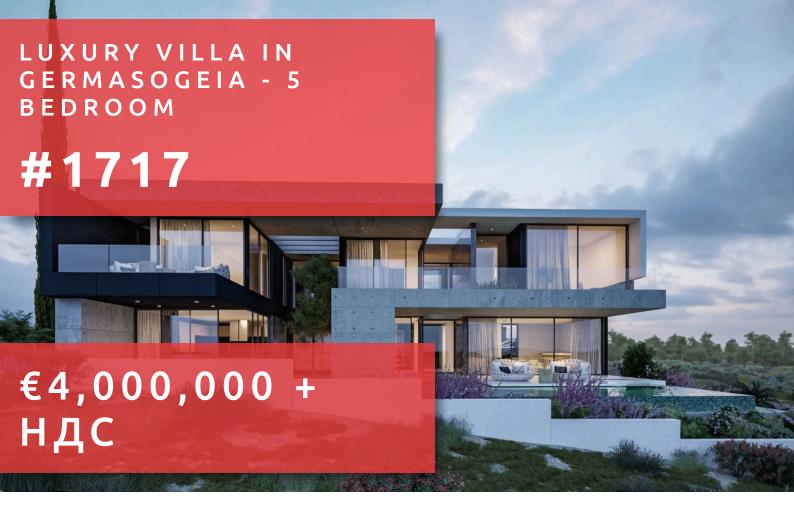

# LUXURY VILLA IN GERMASOGEIA - 5 BEDROOM

## ОПИСАНИЕ

Contemporary design with unique architecture both interior and exterior. Located in Kefalokremmos, a popular area near Germasogeia, Limassol. An extraordinary property for people with extraordinary lifestyles. Amazing views all around the property, with the mountain view in the north and the sea view in the south. Situated in a quiet neighborhood that's also close to the city center. It's in an ideal spot, near a beautiful park as well as all necessary amenities like schools, pharmacies, shops etc. All the basic amenities, as well as some additions, give the owner of one of these villas the taste of a highly luxurious lifestyle.