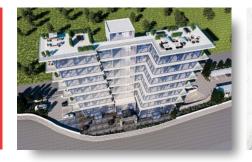

# LUXURY COMMERCIAL BUILDING IN ZAKAKI - 3204M<sup>2</sup>

## описание

Invest in the future, invest in a place where is all about opportunities and potentiality, in an area where the new five-star Casino is becoming a reality and took the attention of investors and buyers from all around the world. The area that will be welcoming more than 300,000 guests per year from all around the world and expects to generate more than 1 billion a year. Be the one who will own the only Commercial Center just outside the Casino area. This Project is the ultimate, state-of-the-art commercial building that boasts 7 floors, all open-space offices and stunning views. The building's impressive design shall state as a landmark on its own. In a world where the right investment makes a difference, Walton Tower will shine like a diamond in the new Limassol's City of Dreams.