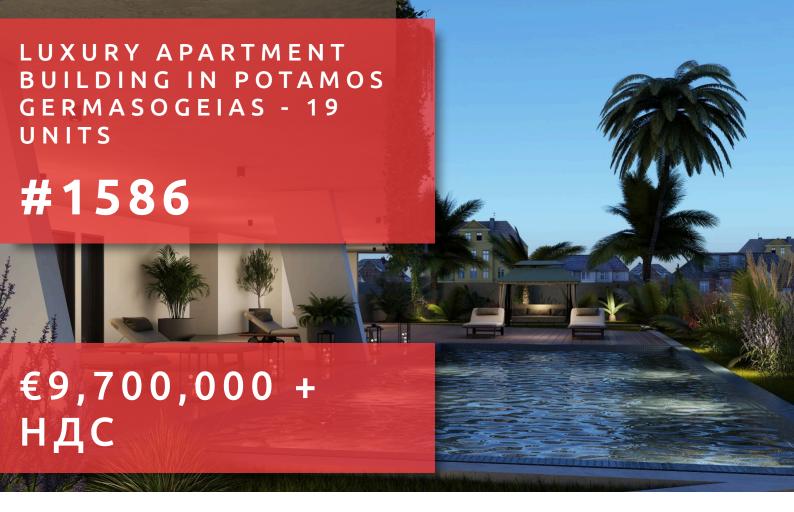

# LUXURY APARTMENT BUILDING POTAMOS GERMASOGEIAS - 19 UNITS

## ОБЗОР

Limassol, Germasogeia Tourist Area

Apartment Building ## 1586

## ОПИСАНИЕ

Located in the heart of the highly sought-after Potamos Germasogeias neighborhood, in Limassol. Surrounded by beautiful villas with lush gardens, it is a quiet and charming part of Limassol. It is also within walking distance to grocery and retail stores, and only 350 meters to the beach and the highway is very accessible too. The apartments comprise of an open plan modern layout, where the kitchen, dining, and living spaces oversee one another and are accessible to the terrace overlooking the blooming greenery and/or sea view. Each floor consists of two-bedroom apartments and one-bedroom apartments. All of the apartments feature master bedrooms with en-suite bathrooms. A parking space and a storage room are allocated to each apartment. Twelve of the twenty-nine apartments will offer sea views. On the ground floor will be a state-of-art gym, swimming pool, sundeck, with showers and toilets, that open to the landscaped gardens of the building. Quality materials, modern finishes, location and much more are the main assets of this project.