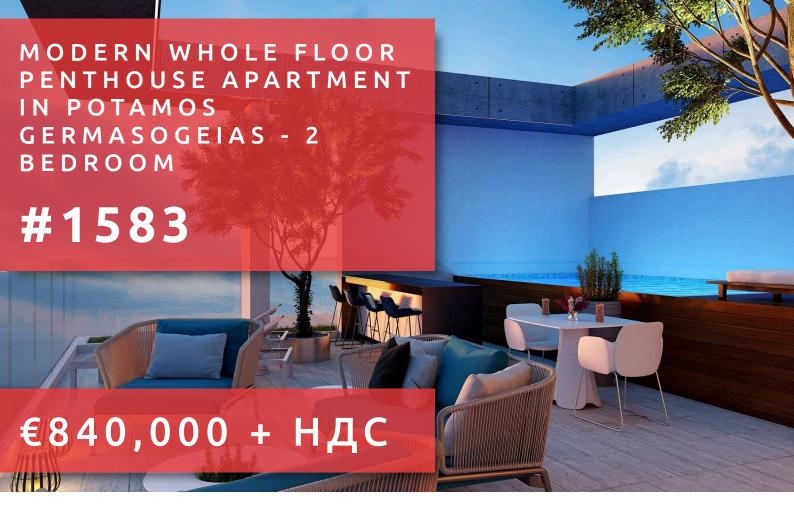

# MODERN WHOLE FLOOR PENTHOUSE APARTMENT IN POTAMOS GERMASOGEIAS - 2 BEDROOM

### ОПИСАНИЕ

Located in Potamos Germasogeias (Papas area), Limassol, close to sandy beaches and all amenities. Innovative design and comfort are combined in this five-story building that boasts prized whole-floor apartments. This inspired concept presents each floor with its unique layout, provides utmost appeal and privacy, at the highest available level of specifications. The interiors connect seamlessly to the terrace spaces creating an indoor/outdoor livable setting. Each apartment offers an open floor plan that combines a state-of-the-art kitchen with the dining and living areas. The floor to ceiling sliding windows welcome ambient natural light, charming views and the Mediterranean Sea breeze. Two well-appointed bedrooms with designer bathrooms, built-in closets and walk-in closet complement the property. Each apartment is allocated two parking spaces and one storage room. Floors four and five are dedicated to the penthouse with its private roof garden and swimming pool. Great attention to detail and quality were afforded in selecting all the materials, amenities, and appliances for this building, such as security doors, smart automation systems for lights and curtains, elite landscaping and last but not least an exquisitely designed entrance to this stylish building.

Veranda En suite shower Rental potential

Modern design Sea view Near amenities

Roof garden

sales@quastilo.com +357 95 727 000 quastilo.com