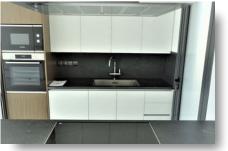

### ОПИСАНИЕ

Located in Potamos Germasogeias (Papas area), Limassol, close to sandy beaches and all amenities. Innovative design and comfort are combined in this five-story building that boasts prized whole-floor apartments. This inspired concept presents each floor with its unique layout, provides utmost appeal and privacy, at the highest available level of specifications. The interiors connect seamlessly to the terrace spaces creating an indoor/outdoor livable setting. Each apartment offers an open floor plan that combines a state-of-the-art kitchen with the dining and living areas. The floor to ceiling sliding windows welcome ambient natural light, charming views and the Mediterranean Sea breeze. Two well-appointed bedrooms with designer bathrooms, built-in closets and walk-in closet complement the property. Each apartment is allocated two parking spaces and one storage room. Floors four and five are dedicated to the penthouse with its private roof garden and swimming pool. Great attention to detail and quality were afforded in selecting all the materials, amenities, and appliances for this building, such as security doors, smart automation systems for lights and curtains, elite landscaping and last but not least an exquisitely designed entrance to this stylish building.