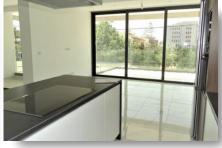

### ОПИСАНИЕ

Located in Potamos Germasogeias (Papas area), Limassol, close to sandy beaches and all amenities. Innovative design and comfort are combined in this five-story building that boasts prized whole-floor apartments. This inspired concept presents each floor with its unique layout, provides utmost appeal and privacy, at the highest available level of specifications. The interiors connect seamlessly to the terrace spaces creating an indoor/outdoor livable setting. Each apartment offers an open floor plan that combines a state-of-the-art kitchen with the dining and living areas. The floor to ceiling sliding windows welcome ambient natural light, charming views and the Mediterranean Sea breeze. Two well-appointed bedrooms with designer bathrooms, built-in closets and walk-in closet complement the property. Each apartment is allocated two parking spaces and one storage room. Floors four and five are dedicated to the penthouse with its private roof garden and swimming pool. Great attention to detail and quality were afforded in selecting all the materials, amenities, and appliances for this building, such as security doors, smart automation systems for lights and curtains, elite landscaping and last but not least an exquisitely designed entrance to this stylish building.