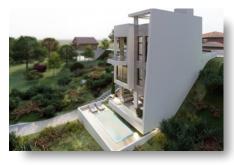

# ОПИСАНИЕ

Merging contemporary design and quality, this modern semi-detached house, currently under construction, is located in the desirable area of Panthea/Agia Fyla, Limassol, close to all amenities. This spacious home offers an internal area of 190m<sup>2</sup>, perfectly designed for comfort and style. The house consists of 3 levels. Offers three well-sized bedrooms all en-suite, providing ample space for family living or entertaining guests.

The house is equipped with the latest features, including a central AC system and underfloor heating, ensuring year-round comfort. Imagine relaxing in your private swimming pool or unwinding in the Jacuzzi after a long day. The property boasts impressive views from the top floor, of the city and the sea, offering a serene and attractive atmosphere.

Panthea/Agia Fyla is known for its peaceful residential environment, perched on elevated ground with beautiful landscapes. It is highly sought-after due to its close proximity to schools, supermarkets, cafes, and other amenities, all while being just a short drive from the city center. Contemporary design with unique architecture both interior and exterior. An ideal investment for a family seeking a permanent residence in a beautiful and quiet environment.