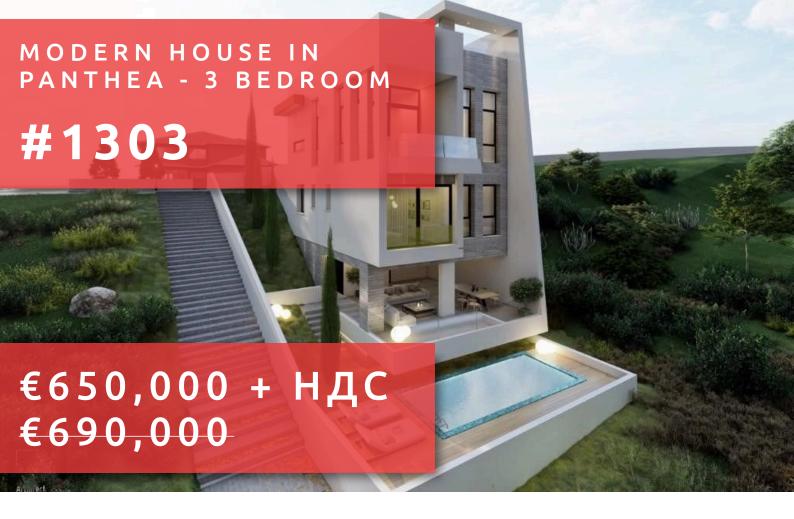

# MODERN HOUSE IN PANTHEA BEDROOM

# ОПИСАНИЕ

Merging contemporary design and quality, this modern semi-detached house, currently under construction, is located in the desirable area of Panthea/Agia Fyla, Limassol, close to all amenities. This spacious home offers an internal area of 190m<sup>2</sup>, perfectly designed for comfort and style. The house consists of 3 levels. Offers three well-sized bedrooms all en-suite, providing ample space for family living or entertaining guests.

The house is equipped with the latest features, including a central AC system and underfloor heating, ensuring year-round comfort. Imagine relaxing in your private swimming pool or unwinding in the Jacuzzi after a long day. The property boasts impressive views from the top floor, of the city and the sea, offering a serene and attractive atmosphere.

Panthea/Agia Fyla is known for its peaceful residential environment, perched on elevated ground with beautiful landscapes. It is highly sought-after due to its close proximity to schools, supermarkets, cafes, and other amenities, all while being just a short drive from the city center. Contemporary design with unique architecture both interior and exterior. An ideal investment for a family seeking a permanent residence in a beautiful and quiet environment.