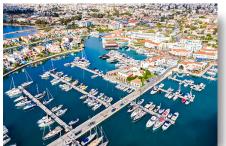

#### ОБЗОР

Limassol, Germasogeia

```
Building Plot # 1210
```

### ОПИСАНИЕ

Excellent location surrounded by amenities. This mixed commercial and residential plot with development opportunity is in the heart of Yermasoyia and Potamos Yermasoyias, offers an opportunity to purchase Eβ6 zoning plot of 238m<sup>2</sup> and build commercial units and to purchase Ka8 zoning plot of 2166m<sup>2</sup> and build residential units. This area has seen a dramatic change in the last years, with the addition of many new coffee shops, restaurants, retails, and new construction housing. A great opportunity to buy and build multi-purpose property on Eß6 and Ka8 zoning. The property can be delivered vacant at JIT. Property benefits from significant frontage on the heavily trafficked retail corridor of Christaki Kranou. The density and infill characteristics of this location create high barriers to entry for competition and new development in a mature commercial and residential market. The property is surrounded by retailers, businesses, minutes away from the beach and a breath away from the high way road. The area alone has gone through a genesis in revitalization with recent development projects going on this street alone and permits.