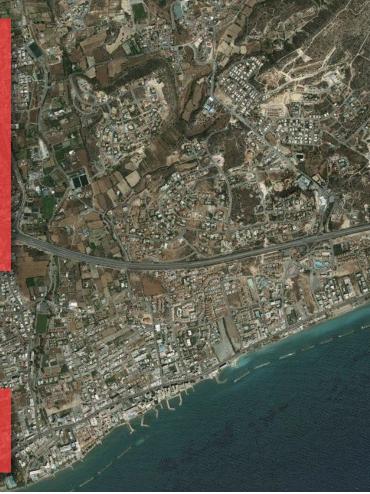

#### ОБЗОР

Limassol, Germasogeia

```
Building Plot # 1210
```

### ОПИСАНИЕ

Excellent location surrounded by amenities. This mixed commercial and residential plot with development opportunity is in the heart of Yermasoyia and Potamos Yermasoyias, offers an opportunity to purchase Eβ6 zoning plot of 238m<sup>2</sup> and build commercial units and to purchase Ka8 zoning plot of 2166m<sup>2</sup> and build residential units. This area has seen a dramatic change in the last years, with the addition of many new coffee shops, restaurants, retails, and new construction housing. A great opportunity to buy and build multi-purpose property on Eß6 and Ka8 zoning. The property can be delivered vacant at JIT. Property benefits from significant frontage on the heavily trafficked retail corridor of Christaki Kranou. The density and infill characteristics of this location create high barriers to entry for competition and new development in a mature commercial and residential market. The property is surrounded by retailers, businesses, minutes away from the beach and a breath away from the high way road. The area alone has gone through a genesis in revitalization with recent development projects going on this street alone and permits.

#### ХАРАКТЕРИСТИКИ

| Easy access to main roads | Easy access to highway | Investment opportunity |
|---------------------------|------------------------|------------------------|
| City view                 | Prime land             | Country view           |
| Near bus route            |                        |                        |
| РАССТОЯНИЯ                |                        |                        |
| Amenities: 100 m          | Airport: 50 km         | <b>Sea:</b> 2 km       |
| Public transport: 10 m    | Schools: 1.5 km        | <b>Resort:</b> 500 m   |
|                           |                        |                        |