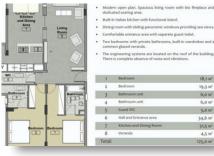

Bedrooms: 2

Covered: 125m<sup>2</sup>

Energy efficiency rating: A

Grigori Afxentiou 8A, 4005, Mesa Geitonia

sales@quastilo.com quastilo.com

## DESCRIPTION

Don't miss the opportunity to own this luxury, fully furnished apartment, located on the beach in a relict grove, in one of the most popular and comfortable areas of Limassol, near Dassoudi Park. The apartment, with a total area of 125m<sup>2</sup> is convenient for permanent residence and for an unforgettable holiday at any time of the year. The design of the apartments is concise, simple, and ideal, where the interior itself becomes functional. The open plan combines a bright and cozy living room with a spacious dining room and kitchen. The dining area with panoramic windows is easily transformed into an open terrace surrounded by eucalyptus trees. The stylish modern interior of the apartment is decorated in light colors with natural materials. The main role in the design of the apartment is played by verified rectilinear forms. Built-in glossy cabinets and kitchen exterior panels are an extension of the walls, smoothing the boundaries, creating a sense of open space. The clear contours of the upholstered furniture complement the elegant and modern design of the apartment. The use of solid wood creates an atmosphere of warmth and comfort. The rooms are as functional as possible, there is a sense of order in everything. Modern trends in the design of bedrooms tend towards freshness and space. The bio-fireplace in the center of the apartment is a good solution for long cozy evenings in the living room. The apartment is situated on the second floor in a 5-storey building after major renovation. Private parking place in the internal parking area is provided.