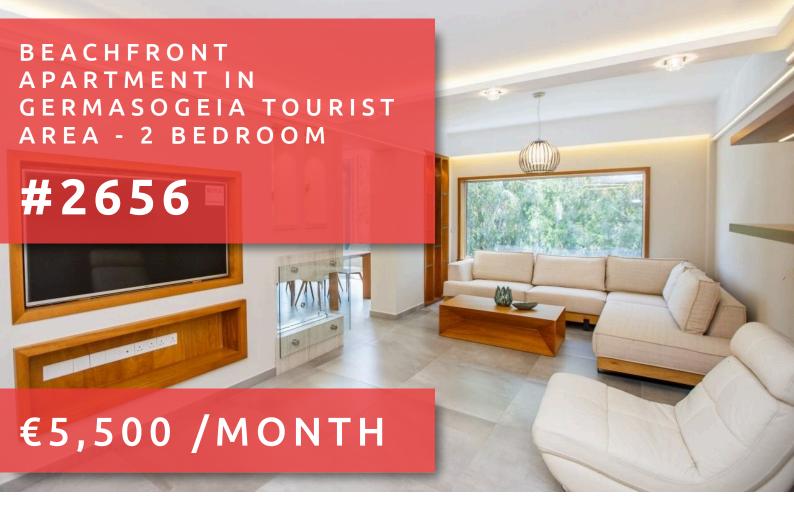

# BEACHFRONT APARTMENT IN GERMASOGEIA TOURIST AREA BEDROOM

## DESCRIPTION

Don't miss the opportunity to own this luxury, fully furnished apartment, located on the beach in a relict grove, in one of the most popular and comfortable areas of Limassol, near Dassoudi Park. The apartment, with a total area of 125m<sup>2</sup> is convenient for permanent residence and for an unforgettable holiday at any time of the year. The design of the apartments is concise, simple, and ideal, where the interior itself becomes functional. The open plan combines a bright and cozy living room with a spacious dining room and kitchen. The dining area with panoramic windows is easily transformed into an open terrace surrounded by eucalyptus trees. The stylish modern interior of the apartment is decorated in light colors with natural materials. The main role in the design of the apartment is played by verified rectilinear forms. Built-in glossy cabinets and kitchen exterior panels are an extension of the walls, smoothing the boundaries, creating a sense of open space. The clear contours of the upholstered furniture complement the elegant and modern design of the apartment. The use of solid wood creates an atmosphere of warmth and comfort. The rooms are as functional as possible, there is a sense of order in everything. Modern trends in the design of bedrooms tend towards freshness and space. The bio-fireplace in the center of the apartment is a good solution for long cozy evenings in the living room. The apartment is situated on the second floor in a 5-storey building after major renovation. Private parking place in the internal parking area is provided.