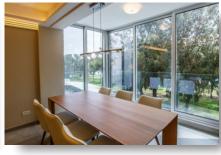

## DESCRIPTION

Don't miss the opportunity to own this luxury, fully furnished apartment, located on the beach in a relict grove, in one of the most popular and comfortable areas of Limassol, near Dassoudi Park. The apartment, with a total area of 125m<sup>2</sup> is convenient for permanent residence and for an unforgettable holiday at any time of the year. The design of the apartments is concise, simple, and ideal, where the interior itself becomes functional. The open plan combines a bright and cozy living room with a spacious dining room and kitchen. The dining area with panoramic windows is easily transformed into an open terrace surrounded by eucalyptus trees. The stylish modern interior of the apartment is decorated in light colors with natural materials. The main role in the design of the apartment is played by verified rectilinear forms. Built-in glossy cabinets and kitchen exterior panels are an extension of the walls, smoothing the boundaries, creating a sense of open space. The clear contours of the upholstered furniture complement the elegant and modern design of the apartment. The use of solid wood creates an atmosphere of warmth and comfort. The rooms are as functional as possible, there is a sense of order in everything. Modern trends in the design of bedrooms tend towards freshness and space. The bio-fireplace in the center of the apartment is a good solution for long cozy evenings in the living room. The apartment is situated on the second floor in a 5-storey building after major renovation. Private parking place in the internal parking area is provided.