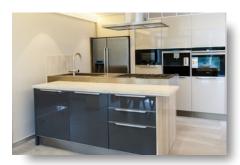

## DESCRIPTION

Don't miss the opportunity to own this luxury, fully furnished apartment, located on the beach in a relict grove, in one of the most popular and comfortable areas of Limassol, near Dassoudi Park. The apartment, with a total area of 125m<sup>2</sup> is convenient for permanent residence and for an unforgettable holiday at any time of the year. The design of the apartments is concise, simple, and ideal, where the interior itself becomes functional. The open plan combines a bright and cozy living room with a spacious dining room and kitchen. The dining area with panoramic windows is easily transformed into an open terrace surrounded by eucalyptus trees. The stylish modern interior of the apartment is decorated in light colors with natural materials. The main role in the design of the apartment is played by verified rectilinear forms. Built-in glossy cabinets and kitchen exterior panels are an extension of the walls, smoothing the boundaries, creating a sense of open space. The clear contours of the upholstered furniture complement the elegant and modern design of the apartment. The use of solid wood creates an atmosphere of warmth and comfort. The rooms are as functional as possible, there is a sense of order in everything. Modern trends in the design of bedrooms tend towards freshness and space. The bio-fireplace in the center of the apartment is a good solution for long cozy evenings in the living room. The apartment is situated on the second floor in a 5-storey building after major renovation. Private parking place in the internal parking area is provided.

#### **FEATURES**

Smart home automation Thermal insulation Combined kitchen and dining area

Fitted wardrobes Alarm system Wooden flooring

Double glazing Guest WC Veranda

Rental potential En suite bathroom Luxury specifications