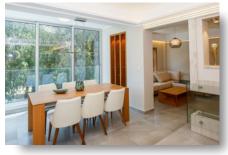

## DESCRIPTION

Don't miss the opportunity to own this luxury, fully furnished apartment, located on the beach in a relict grove, in one of the most popular and comfortable areas of Limassol, near Dassoudi Park. The apartment, with a total area of 125m<sup>2</sup> is convenient for permanent residence and for an unforgettable holiday at any time of the year. The design of the apartments is concise, simple, and ideal, where the interior itself becomes functional. The open plan combines a bright and cozy living room with a spacious dining room and kitchen. The dining area with panoramic windows is easily transformed into an open terrace surrounded by eucalyptus trees. The stylish modern interior of the apartment is decorated in light colors with natural materials. The main role in the design of the apartment is played by verified rectilinear forms. Built-in glossy cabinets and kitchen exterior panels are an extension of the walls, smoothing the boundaries, creating a sense of open space. The clear contours of the upholstered furniture complement the elegant and modern design of the apartment. The use of solid wood creates an atmosphere of warmth and comfort. The rooms are as functional as possible, there is a sense of order in everything. Modern trends in the design of bedrooms tend towards freshness and space. The bio-fireplace in the center of the apartment is a good solution for long cozy evenings in the living room. The apartment is situated on the second floor in a 5-storey building after major renovation. Private parking place in the internal parking area is provided.