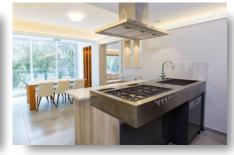

## DESCRIPTION

Don't miss the opportunity to own this luxury, fully furnished apartment, located on the beach in a relict grove, in one of the most popular and comfortable areas of Limassol, near Dassoudi Park. The apartment, with a total area of 125m<sup>2</sup> is convenient for permanent residence and for an unforgettable holiday at any time of the year. The design of the apartments is concise, simple, and ideal, where the interior itself becomes functional. The open plan combines a bright and cozy living room with a spacious dining room and kitchen. The dining area with panoramic windows is easily transformed into an open terrace surrounded by eucalyptus trees. The stylish modern interior of the apartment is decorated in light colors with natural materials. The main role in the design of the apartment is played by verified rectilinear forms. Built-in glossy cabinets and kitchen exterior panels are an extension of the walls, smoothing the boundaries, creating a sense of open space. The clear contours of the upholstered furniture complement the elegant and modern design of the apartment. The use of solid wood creates an atmosphere of warmth and comfort. The rooms are as functional as possible, there is a sense of order in everything. Modern trends in the design of bedrooms tend towards freshness and space. The bio-fireplace in the center of the apartment is a good solution for long cozy evenings in the living room. The apartment is situated on the second floor in a 5-storey building after major renovation. Private parking place in the internal parking area is provided.