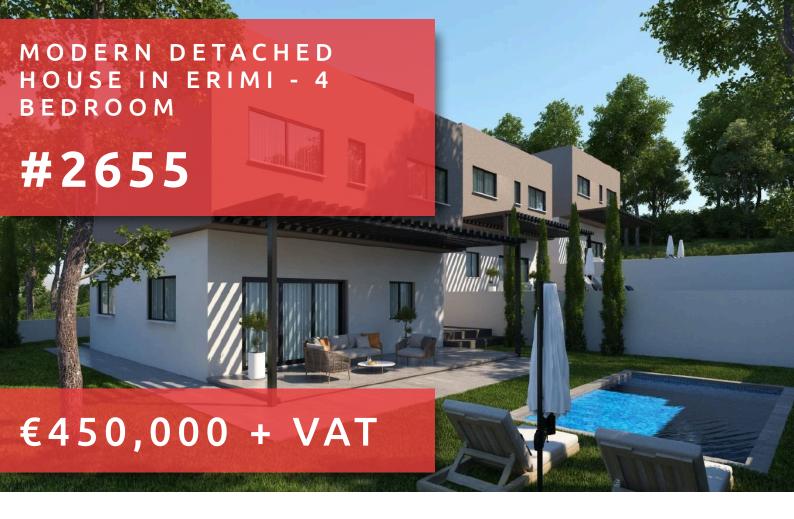

# MODERN DETACHED HOUSE IN ERIMI 4 BEDROOM

# DESCRIPTION

This modern detached house, currently under construction, offers a generous internal space of 163 m<sup>2</sup>. The property includes four comfortable bedrooms, making it an ideal home for families who appreciate space and comfort.

The house has easy access to the highway, ensuring a quick and smooth commute to nearby city centers and coastal areas. All amenities are within easy reach, making daily life both convenient and enjoyable. Quality materials, modern finishes, energy efficiency and much more are the main assets of the properties.

#### **FACILITIES**

Aircondition, Provision Parking, Covered Heating, Provision Pool, Optional Storage Solar water heater

#### **FEATURES**

Thermal insulation Easy access to highway Fitted wardrobes

Garden Guest WC Double glazing

Veranda En suite shower Quiet area

Modern design Near amenities