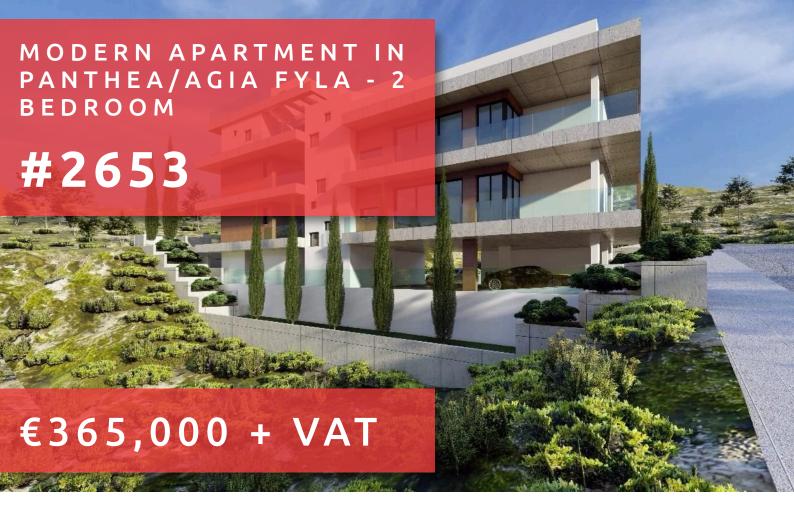

# MODERN APARTMENT IN PANTHEA/ AGIA FYLA - 2 BEDROOM

# **OVERVIEW**

Limassol, Panthea

Apartment ## 2653

## **DESCRIPTION**

Merging contemporary design and quality, this stylish project located in a peaceful area of Panthea/Agia Fyla, close to all amenities, with easy access to the highway and surrounded by green areas and residential projects. This specific part makes you feel the vibe of the recent development that has transformed the area into a very vibrant and charming place to live. Contemporary design with unique architecture both interior and exterior.

The project offers only five apartments in three floors, providing a sense of exclusivity and security. This modern apartment offer an open plan space, modern layout, two spacious bedrooms, en-suite in the master bedroom, main bathroom, and big covered veranda. Private storage and covered parking. Quality materials, modern design and finishes, energy efficiency A, high ceilings, photovoltaics, as well as location are only some of the many advantages of this modern project.