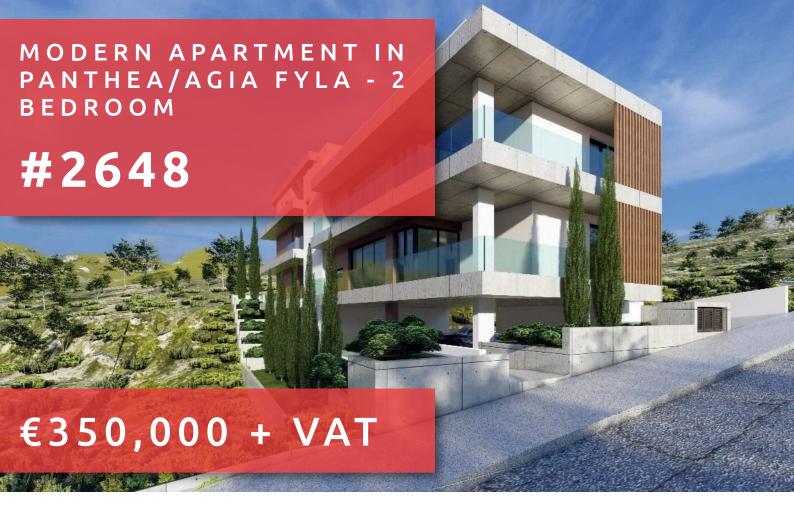

# MODERN APARTMENT IN PANTHEA/ AGIA FYLA - 2 BEDROOM

## **OVERVIEW**

Limassol, Panthea

Apartment ## 2648

## **DESCRIPTION**

Merging contemporary design and quality, this stylish project located in a peaceful area of Panthea/Agia Fyla, close to all amenities, with easy access to the highway and surrounded by green areas and residential projects. This specific part makes you feel the vibe of the recent development that has transformed the area into a very vibrant and charming place to live. Contemporary design with unique architecture both interior and exterior.

The project offers only five apartments in three floors, providing a sense of exclusivity and security. This modern apartment offer an open plan space, modern layout, two spacious bedrooms, en-suite in the master bedroom, main bathroom, and big covered veranda. Private storage and covered parking. Quality materials, modern design and finishes, energy efficiency A, high ceilings, photovoltaics, as well as location are only some of the many advantages of this modern project.