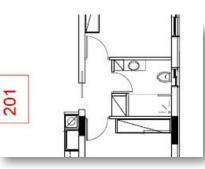

#### DESCRIPTION

Last available two-bedroom apartment under construction in the desirable area of Panthea/ Agia Fyla, Limassol. This property offers a comfortable covered area of 92 m<sup>2</sup>, featuring a spacious open-plan layout with high-quality finishes. The apartment includes two well-sized bedrooms, a stylish bathroom, and a contemporary kitchen designed for everyday living. The location offers quick access to the city center and surrounding areas. The neighborhood is family-friendly, with a variety of schools, supermarkets, cafes, and parks all within a short drive, making daily life easy and enjoyable.