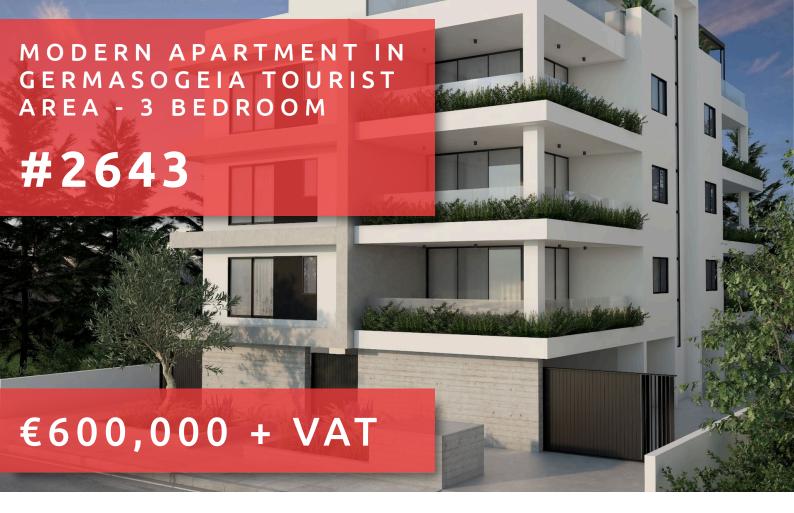

# MODERN APARTMENT IN GERMASOGEIA TOURIST AREA - 3 BEDROOM

### **DESCRIPTION**

A contemporary residential project located in the heart of the prestigious tourist area of Limassol, only 700 m from the well-known Dasoudi beach, within walking distance to a wide range of amenities including fine cafes and restaurants, shops, banks, supermarkets, and 200 m from the popular Kolonakiou avenue with easy access to the highway. A modern 3- story building offers three-bedroom apartments. This modern apartment of 96m<sup>2</sup> it consists of open plan kitchen, living and dining area, main bathroom, three bedrooms, en-suite in the master bedroom and 23m<sup>2</sup> covered veranda.