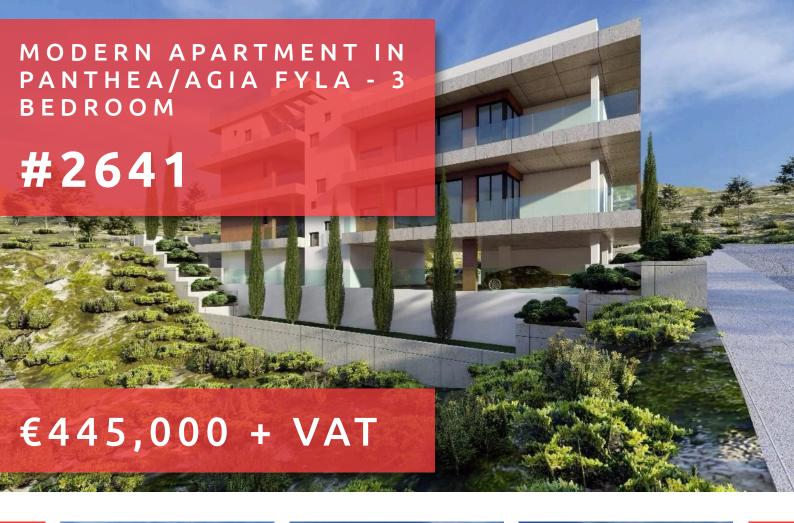

# MODERN APARTMENT IN PANTHEA/ AGIA FYLA - 3 BEDROOM

### **OVERVIEW**

Limassol, Panthea

Apartment ## 2641

## **DESCRIPTION**

Merging contemporary design and quality, this stylish project located in a peaceful area of Panthea/Agia Fyla, close to all amenities, with easy access to the highway and surrounded by green areas and residential projects. This specific part makes you feel the vibe of the recent development that has transformed the area into a very vibrant and charming place to live. Contemporary design with unique architecture both interior and exterior.

The project offers only five apartments in three floors, providing a sense of exclusivity and security. This modern apartment offer an open plan space, modern layout, three spacious bedrooms, en-suite in the master bedromm, main bathroom, and big covered veranda. Private covered parking and storage. Quality materials, modern design and finishes, energy efficiency A, high ceilings, photovoltaics, as well as location are only some of the many advantages of this modern project.