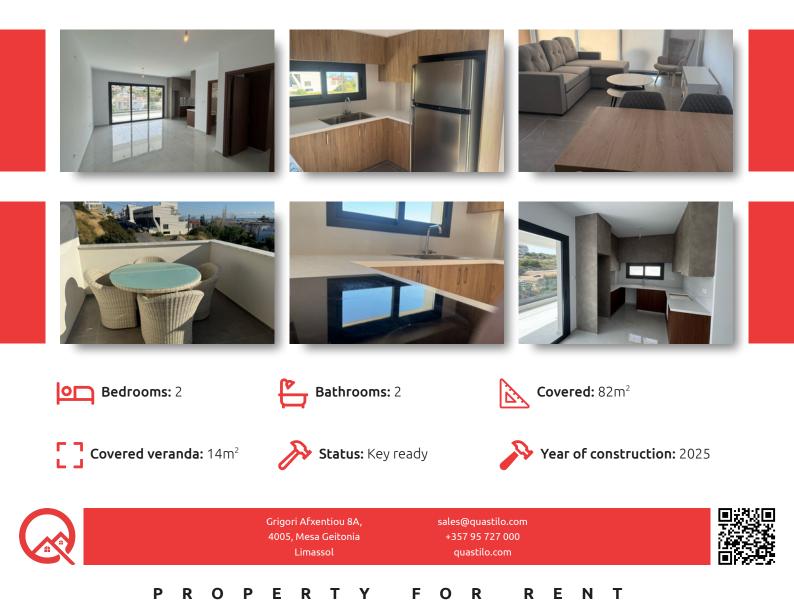

## MODERN APARTMENT IN PANTHEA - 2 BEDROOM

#### **OVERVIEW**

DESCRIPTION

Available for rent, this modern apartment is located in the highly sought-after area of Panthea, Limassol. The property features a spacious, open-plan living and dining area that is perfect for comfortable day-to-day living, 2 bedrooms and 2 bathrooms. It comes fully furnished with stylish, contemporary furniture and elegant finishes throughout. Including electrical appliances. The apartment was built in 2025 and offers the latest in modern conveniences. Residents will appreciate the bright, airy rooms and the sleek.

Covered veranda, covered parking and storage.

Panthea is known for its peaceful atmosphere and elevated position, offering beautiful views and fresh breezes. The area is well-connected to the city while maintaining a quiet, residential feel. You will find various amenities nearby, such as supermarkets, schools, cafes, and parks, making this a convenient location for families and professionals alike.

#### FACILITIES

| Aircondition, Split system<br>Solar water heater | Parking, Covered      | Elevator                 |
|--------------------------------------------------|-----------------------|--------------------------|
| FEATURES                                         |                       |                          |
| Thermal insulation                               | Fitted wardrobes      | Pressurized water system |
| Double glazing                                   | Guest WC              | Veranda                  |
| Modern design                                    | Near amenities        | Kitchen appliances       |
| DISTANCES                                        |                       |                          |
| Amenities: 100 m                                 | Airport: 50 km        | <b>Sea:</b> 3.5 km       |
| Public transport: 100 m                          | <b>Schools:</b> 500 m | Resort: 3 km             |