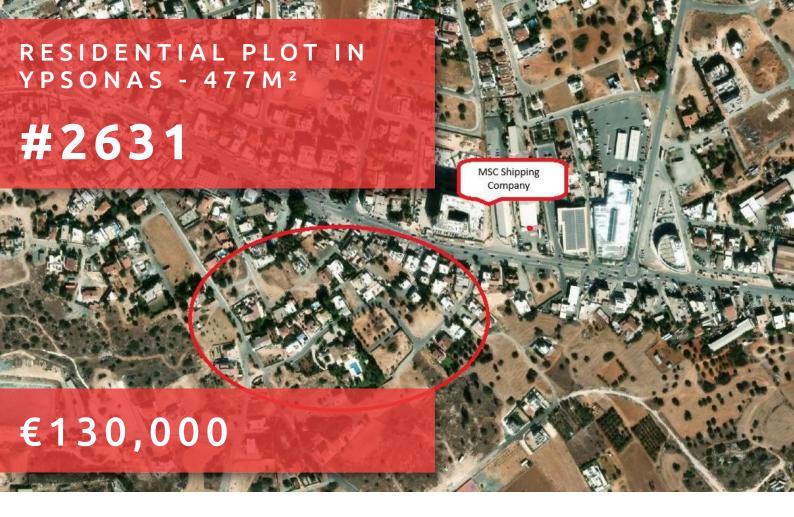

# RESIDENTIAL PLOT IN YPSONAS 477 M<sup>2</sup>

## **DESCRIPTION**

A prime building plot of 477m<sup>2</sup> located in the welcoming area of Ypsonas, Limassol, close to the newly built MSC Shipping Company with convenient access to all amenities. This plot offers a great opportunity for those looking to build a home or make an investment in a peaceful and growing neighborhood.

This plot is situated in a quiet residential street with new developments around, adding potential value for the future. Whether you are planning to build your dream house or secure property for investment, this plot is a solid choice.