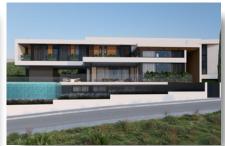

## **DESCRIPTION**

Strategically placed on a large plot of 1548m<sup>2</sup>, the villa itself has a total covered areas of 830m<sup>2</sup> square and symbolizes the highest levels of luxury. Ultra-modern architecture, exquisite finishes, and high quality materials dominate the design concept to create an enduring sense of comfort and graciousness. Located in a tranquil landscape segment of Opalia Hills without doubt, one of the most up-market residential area of Limassol. With a short drive to all amenities of the city, this is the perfect place for such a spectacular and exclusive villa, with amazing sea and city views. A home for elegant people who value exclusivity and prestige.

-Outdoor covered area: 61m<sup>2</sup> -Outdoor uncovered area: 60m<sup>2</sup>

-5 Covered parking

-Overflow pool: 11 m \* 6 m

Including:

- -Hidden Ac systems in kitchen and living room
- -Gypsum Boards for Ac and profiles for Curtains
- -Design Outdoor Materials (3d pictures)
- -Kömmerling uPVC Frames
- -Security Cameras
- -Alarm System
- -Electric gates
- -Italian Kitchen (ASTRA)
- -Bbq
- -Electrical Underfloor heating