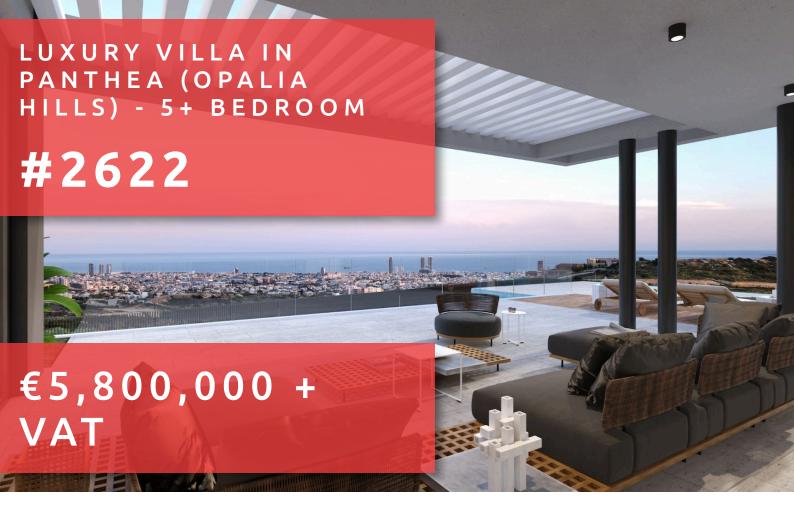

## LUXURY VILLA IN PANTHEA (OPALIA HILLS) - 5+ BEDROOM

## **OVERVIEW**

Limassol, Panthea

Villa # 2622

## **DESCRIPTION**

Strategically placed on a large plot of 1548m<sup>2</sup>, the villa itself has a total covered areas of 830m<sup>2</sup> square and symbolizes the highest levels of luxury. Ultra-modern architecture, exquisite finishes, and high quality materials dominate the design concept to create an enduring sense of comfort and graciousness. Located in a tranquil landscape segment of Opalia Hills without doubt, one of the most up-market residential area of Limassol. With a short drive to all amenities of the city, this is the perfect place for such a spectacular and exclusive villa, with amazing sea and city views. A home for elegant people who value exclusivity and prestige.