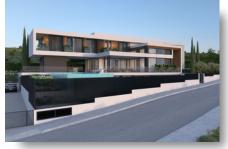

## **DESCRIPTION**

Strategically placed on a large plot of 1548m<sup>2</sup>, the villa itself has a total covered areas of 830m<sup>2</sup> square and symbolizes the highest levels of luxury. Ultra-modern architecture, exquisite finishes, and high quality materials dominate the design concept to create an enduring sense of comfort and graciousness. Located in a tranquil landscape segment of Opalia Hills without doubt, one of the most up-market residential area of Limassol. With a short drive to all amenities of the city, this is the perfect place for such a spectacular and exclusive villa, with amazing sea and city views. A home for elegant people who value exclusivity and prestige.

The property consists of 3 levels:

• Ground Floor: 218.5m<sup>2</sup>

Open plan living, dining area and kitchen. Guest toilet with a shower and one room (bedroom/ quest room/office/playroom)

• First Floor: 218.5m<sup>2</sup>