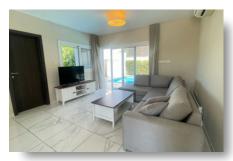

## **DESCRIPTION**

This modern villa is located on the hills of Mesovounia in Germasogeia its prime location, panoramic views, privacy, and elements of luxury transform this property from a villa to your home. The detached 3-storey villa with a covered area of 175m2 is set on a plot of land measuring 304m2, making any outdoor activity just a decision away. The ground floor features a spacious living area alongside the open plan kitchen and the dinning area, as well as the guest WC. The first floor consists of three bedrooms, the master bedroom with the ensuite bathroom, while the family bathroom is for the use of the other two bedrooms, while one of them has direct access to it. Moving higher, towards the roof terrace, there is an additional bedroom with ensuite bathroom, that can either be utilized as a bedroom or even as an office. Outside, the electric gated villa features a garden and a swimming pool, for the family to host special gatherings or even spend some quality time together. It also has covered parking space. Excellent choice for families. For more information or to schedule a viewing, please contact us at Quastilo.