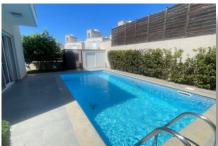

## **DESCRIPTION**

This modern villa is located on the hills of Mesovounia in Germasogeia its prime location, panoramic views, privacy, and elements of luxury transform this property from a villa to your home. The detached 3-storey villa with a covered area of 175m2 is set on a plot of land measuring 304m2, making any outdoor activity just a decision away. The ground floor features a spacious living area alongside the open plan kitchen and the dinning area, as well as the guest WC. The first floor consists of three bedrooms, the master bedroom with the ensuite bathroom, while the family bathroom is for the use of the other two bedrooms, while one of them has direct access to it. Moving higher, towards the roof terrace, there is an additional bedroom with ensuite bathroom, that can either be utilized as a bedroom or even as an office. Outside, the electric gated villa features a garden and a swimming pool, for the family to host special gatherings or even spend some quality time together. It also has covered parking space. Excellent choice for families. For more information or to schedule a viewing, please contact us at Quastilo.

## **FACILITIES**

Aircondition, Split system

Parking, Covered

Pool, Private

Solar water heater