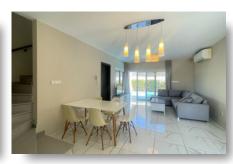

## **DESCRIPTION**

This modern villa is located on the hills of Mesovounia in Germasogeia its prime location, panoramic views, privacy, and elements of luxury transform this property from a villa to your home. The detached 3-storey villa with a covered area of 175m2 is set on a plot of land measuring 304m2, making any outdoor activity just a decision away. The ground floor features a spacious living area alongside the open plan kitchen and the dinning area, as well as the guest WC. The first floor consists of three bedrooms, the master bedroom with the ensuite bathroom, while the family bathroom is for the use of the other two bedrooms, while one of them has direct access to it. Moving higher, towards the roof terrace, there is an additional bedroom with ensuite bathroom, that can either be utilized as a bedroom or even as an office. Outside, the electric gated villa features a garden and a swimming pool, for the family to host special gatherings or even spend some quality time together. It also has covered parking space. Excellent choice for families. For more information or to schedule a viewing, please contact us at Quastilo.