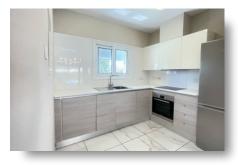

## **DESCRIPTION**

This modern villa is located on the hills of Mesovounia in Germasogeia its prime location, panoramic views, privacy, and elements of luxury transform this property from a villa to your home. The detached 3-storey villa with a covered area of 175m2 is set on a plot of land measuring 304m2, making any outdoor activity just a decision away. The ground floor features a spacious living area alongside the open plan kitchen and the dinning area, as well as the guest WC. The first floor consists of three bedrooms, the master bedroom with the ensuite bathroom, while the family bathroom is for the use of the other two bedrooms, while one of them has direct access to it. Moving higher, towards the roof terrace, there is an additional bedroom with ensuite bathroom, that can either be utilized as a bedroom or even as an office. Outside, the electric gated villa features a garden and a swimming pool, for the family to host special gatherings or even spend some quality time together. It also has covered parking space. Excellent choice for families. For more information or to schedule a viewing, please contact us at Quastilo.