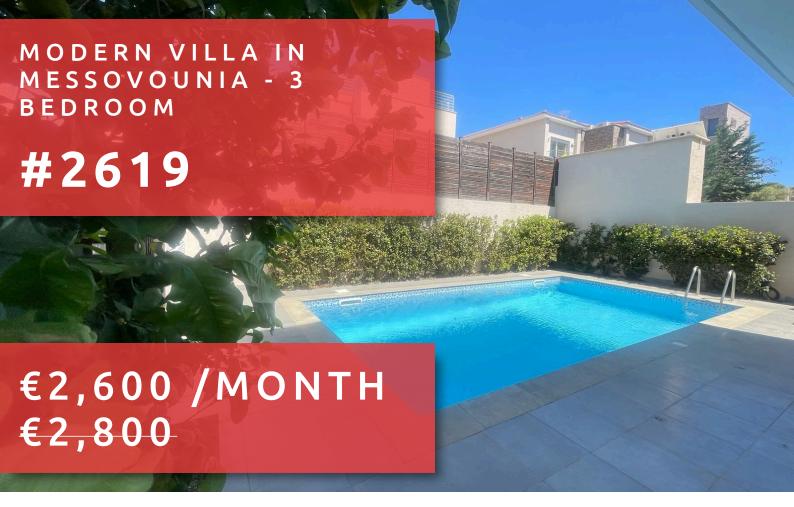

# **MODERN VILLA IN MESSOVOUNIA - 3** BEDROOM

## **DESCRIPTION**

This modern villa is located on the hills of Mesovounia in Germasogeia its prime location, panoramic views, privacy, and elements of luxury transform this property from a villa to your home. The detached 3-storey villa with a covered area of 175m2 is set on a plot of land measuring 304m2, making any outdoor activity just a decision away. The ground floor features a spacious living area alongside the open plan kitchen and the dinning area, as well as the guest WC. The first floor consists of three bedrooms, the master bedroom with the ensuite bathroom, while the family bathroom is for the use of the other two bedrooms, while one of them has direct access to it. Moving higher, towards the roof terrace, there is an additional bedroom with ensuite bathroom, that can either be utilized as a bedroom or even as an office. Outside, the electric gated villa features a garden and a swimming pool, for the family to host special gatherings or even spend some quality time together. It also has covered parking space. Excellent choice for families. For more information or to schedule a viewing, please contact us at Quastilo.