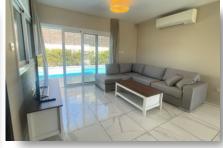

## **DESCRIPTION**

This modern villa is located on the hills of Mesovounia in Germasogeia its prime location, panoramic views, privacy, and elements of luxury transform this property from a villa to your home. The detached 3-storey villa with a covered area of 175m2 is set on a plot of land measuring 304m2, making any outdoor activity just a decision away. The ground floor features a spacious living area alongside the open plan kitchen and the dinning area, as well as the guest WC. The first floor consists of three bedrooms, the master bedroom with the ensuite bathroom, while the family bathroom is for the use of the other two bedrooms, while one of them has direct access to it. Moving higher, towards the roof terrace, there is an additional bedroom with ensuite bathroom, that can either be utilized as a bedroom or even as an office. Outside, the electric gated villa features a garden and a swimming pool, for the family to host special gatherings or even spend some quality time together. It also has covered parking space. Excellent choice for families. For more information or to schedule a viewing, please contact us at Quastilo.