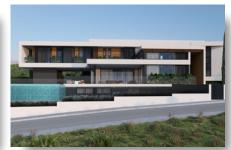

## **DESCRIPTION**

Strategically placed on a large plot of 1548m<sup>2</sup>, the villa itself has a total covered areas of 830m<sup>2</sup> square and symbolizes the highest levels of luxury. Ultra-modern architecture, exquisite finishes, and high quality materials dominate the design concept to create an enduring sense of comfort and graciousness. Located in a tranquil landscape segment of Opalia Hills without doubt, one of the most up-market residential area of Limassol. With a short drive to all amenities of the city, this is the perfect place for such a spectacular and exclusive villa, with amazing sea and city views. A home for elegant people who value exclusivity and prestige.

-Outdoor covered area: 61m<sup>2</sup> -Outdoor uncovered area: 60m<sup>2</sup>

-5 Covered parking

-Overflow pool: 11 m \* 6 m

Including:

- -Hidden Ac systems in kitchen and living room
- -Gypsum Boards for Ac and profiles for Curtains
- -Design Outdoor Materials (3d pictures)
- -Kömmerling uPVC Frames
- -Security Cameras
- -Alarm System
- -Electric gates
- -Italian Kitchen (ASTRA)
- -Bbq
- -Electrical Underfloor heating