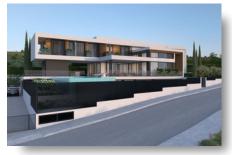

## **DESCRIPTION**

Strategically placed on a large plot of 1548m<sup>2</sup>, the villa itself has a total covered areas of 830m<sup>2</sup> square and symbolizes the highest levels of luxury. Ultra-modern architecture, exquisite finishes, and high quality materials dominate the design concept to create an enduring sense of comfort and graciousness. Located in a tranquil landscape segment of Opalia Hills without doubt, one of the most up-market residential area of Limassol. With a short drive to all amenities of the city, this is the perfect place for such a spectacular and exclusive villa, with amazing sea and city views. A home for elegant people who value exclusivity and prestige.

The property consists of 3 levels:

• Ground Floor: 218.5m<sup>2</sup>

Open plan living, dining area and kitchen. Guest toilet with a shower and one room (bedroom/ quest room/office/playroom)

• First Floor: 218.5m<sup>2</sup>

Four spacious bedroom, all with en-suite shower, walking wardrobe in the master bedroom and another one room (bedroom/guest room/office/playroom)

• Basement: 380m<sup>2</sup>

Maids room with en-suite shower, gym room, cinema room, storage, laundry room, and guest toilet.

-Outdoor covered area: 61m<sup>2</sup> -Outdoor uncovered area: 60m<sup>2</sup>

-5 Covered parking

-Overflow pool: 11 m \* 6 m

Including:

- -Hidden Ac systems in kitchen and living room
- -Gypsum Boards for Ac and profiles for Curtains
- -Design Outdoor Materials (3d pictures)
- -Kömmerling uPVC Frames
- -Security Cameras
- -Alarm System
- -Electric gates
- -Italian Kitchen (ASTRA)
- -Bbq
- -Electrical Underfloor heating