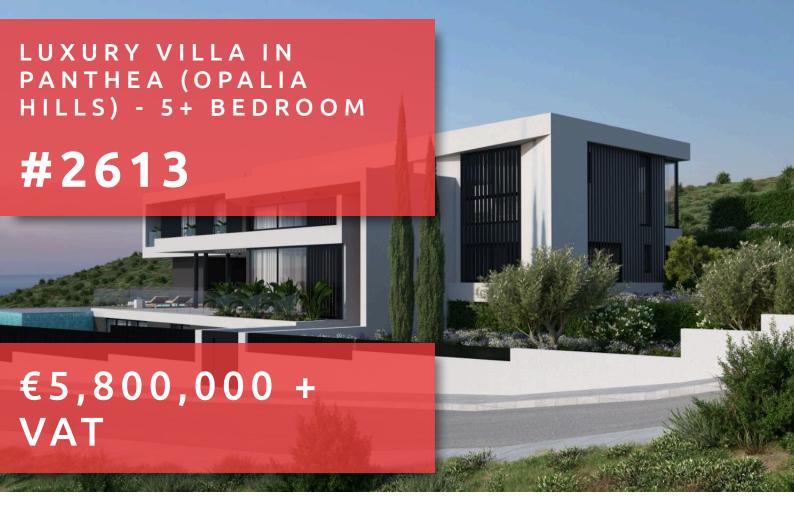

## LUXURY VILLA IN PANTHEA (OPALIA HILLS) - 5+ BEDROOM

## **OVERVIEW**

Limassol, Panthea

Villa # 2613

## **DESCRIPTION**

Strategically placed on a large plot of 1548m<sup>2</sup>, the villa itself has a total covered areas of 830m<sup>2</sup> square and symbolizes the highest levels of luxury. Ultra-modern architecture, exquisite finishes, and high quality materials dominate the design concept to create an enduring sense of comfort and graciousness. Located in a tranquil landscape segment of Opalia Hills without doubt, one of the most up-market residential area of Limassol. With a short drive to all amenities of the city, this is the perfect place for such a spectacular and exclusive villa, with amazing sea and city views. A home for elegant people who value exclusivity and prestige.