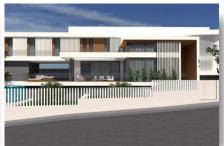

## **DESCRIPTION**

Strategically placed on a large plot of 1548m<sup>2</sup>, the villa itself has a total covered areas of 830m<sup>2</sup> square and symbolizes the highest levels of luxury. Ultra-modern architecture, exquisite finishes, and high quality materials dominate the design concept to create an enduring sense of comfort and graciousness. Located in a tranquil landscape segment of Opalia Hills without doubt, one of the most up-market residential area of Limassol. With a short drive to all amenities of the city, this is the perfect place for such a spectacular and exclusive villa, with amazing sea and city views. A home for elegant people who value exclusivity and prestige.

The property consists of 3 levels:

• Ground Floor: 218.5m<sup>2</sup>

Open plan living, dining area and kitchen. Guest toilet with a shower and one room (bedroom/ quest room/office/playroom)

• First Floor: 218.5m<sup>2</sup>

Four spacious bedroom, all with en-suite shower, walking wardrobe in the master bedroom and another one room (bedroom/guest room/office/playroom)

• Basement: 380m<sup>2</sup>

Maids room with en-suite shower, gym room, cinema room, storage, laundry room, and guest toilet.

-Outdoor covered area: 61m<sup>2</sup> -Outdoor uncovered area: 60m<sup>2</sup>

-5 Covered parking

-Overflow pool: 11 m \* 6 m

Including:

- -Hidden Ac systems in kitchen and living room
- -Gypsum Boards for Ac and profiles for Curtains
- -Design Outdoor Materials (3d pictures)
- -Kömmerling uPVC Frames
- -Security Cameras
- -Alarm System
- -Electric gates
- -Italian Kitchen (ASTRA)
- -Bbq
- -Electrical Underfloor heating