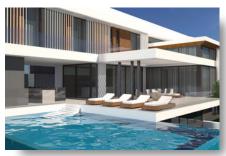

## **DESCRIPTION**

Strategically placed on a large plot of 1548m<sup>2</sup>, the villa itself has a total covered areas of 830m<sup>2</sup> square and symbolizes the highest levels of luxury. Ultra-modern architecture, exquisite finishes, and high quality materials dominate the design concept to create an enduring sense of comfort and graciousness. Located in a tranquil landscape segment of Opalia Hills without doubt, one of the most up-market residential area of Limassol. With a short drive to all amenities of the city, this is the perfect place for such a spectacular and exclusive villa, with amazing sea and city views. A home for elegant people who value exclusivity and prestige.

-Outdoor covered area: 61m<sup>2</sup> -Outdoor uncovered area: 60m<sup>2</sup>

-5 Covered parking

-Overflow pool: 11 m \* 6 m

Including:

- -Hidden Ac systems in kitchen and living room
- -Gypsum Boards for Ac and profiles for Curtains
- -Design Outdoor Materials (3d pictures)
- -Kömmerling uPVC Frames
- -Security Cameras
- -Alarm System
- -Electric gates
- -Italian Kitchen (ASTRA)
- -Bbq
- -Electrical Underfloor heating