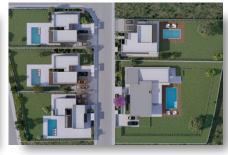

## **DESCRIPTION**

A brand new modern design development located near to the main road of Panthea-Fasoula, Opalia Hills area, at a very quiet location 5 minutes away from highway, very near to restaurants / park, public and private schools. The development consists of 5 bungalow Houses. Only 1 house available. The project will be constructed to the highest standards using the latest techniques and the finest quality building materials with high end finishes, provision of climate control system, provision for electrical heating, Photovoltaic, Provision of Air Condition, provision for electrical shutters in bedrooms. Quality materials, modern finishes, energy efficiency and much more are the main assets of this property. Strategically placed on a large plot of 1148m<sup>2</sup>, has internal area: 166m<sup>2</sup>, covered verandas: 44m<sup>2</sup>, uncovered veranda: 140m<sup>2</sup> and offers the utmost in comfort, stunning interiors and exteriors, and privacy. Consists of 3 bedrooms, en-suite and walking wardrobe in the master bedroom. main bathroom, open plan kitchen, living and dining area and guest toilet. Externally the property benefits of landscape garden, Swimming pool: 4.50m\*8.5m, and covered parking. This dreamy bungalow reflects the top end of a modern diachronic lifestyle! Do not miss your chance to secure this fantastic property. Reach out to Quastilo for more details and to schedule a viewing today.