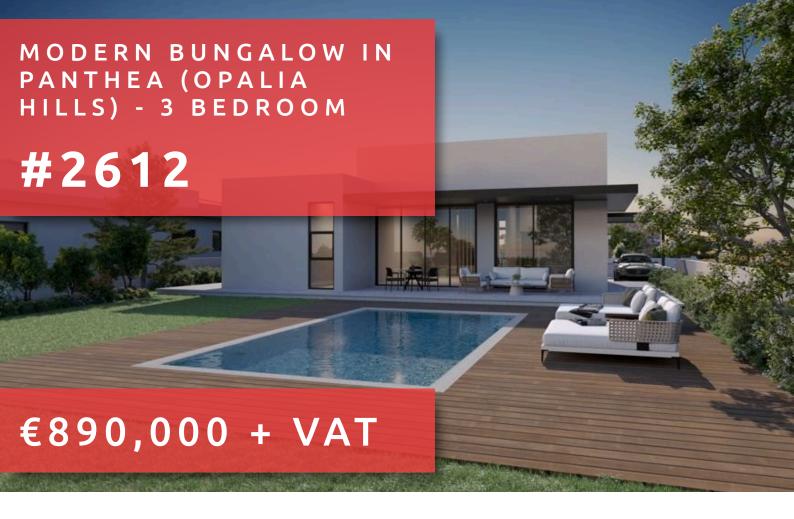

# MODERN BUNGALOW IN PANTHEA (OPALIA HILLS) - 3 BEDROOM

## **DESCRIPTION**

A brand new modern design development located near to the main road of Panthea-Fasoula, Opalia Hills area, at a very quiet location 5 minutes away from highway, very near to restaurants / park, public and private schools. The development consists of 5 bungalow Houses. Only 1 house available. The project will be constructed to the highest standards using the latest techniques and the finest quality building materials with high end finishes, provision of climate control system, provision for electrical heating, Photovoltaic, Provision of Air Condition, provision for electrical shutters in bedrooms. Quality materials, modern finishes, energy efficiency and much more are the main assets of this property. Strategically placed on a large plot of 1148m<sup>2</sup>, has internal area: 166m<sup>2</sup>, covered verandas: 44m<sup>2</sup>, uncovered veranda: 140m<sup>2</sup> and offers the utmost in comfort, stunning interiors and exteriors, and privacy. Consists of 3 bedrooms, en-suite and walking wardrobe in the master bedroom. main bathroom, open plan kitchen, living and dining area and guest toilet. Externally the property benefits of landscape garden, Swimming pool: 4.50m\*8.5m, and covered parking. This dreamy bungalow reflects the top end of a modern diachronic lifestyle! Do not miss your chance to secure this fantastic property. Reach out to Quastilo for more details and to schedule a viewing today.