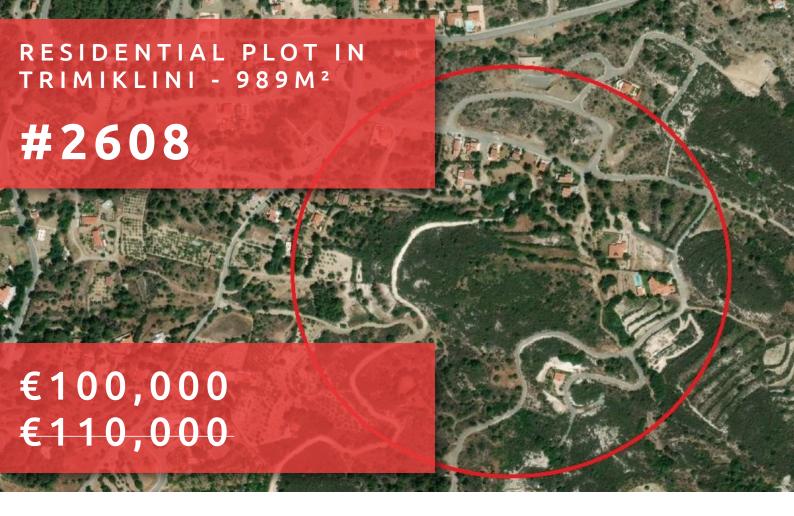

# RESIDENTIAL PLOT IN TRIMIKLINI 989M<sup>2</sup>

### **OVERVIEW**

Limassol, Trimiklini

## **DESCRIPTION**

For sale is a spacious building plot located in the charming village of Trimiklini, Limassol. With a generous size of 989m<sup>2</sup>, this plot offers ample space for your dream home or investment opportunity.