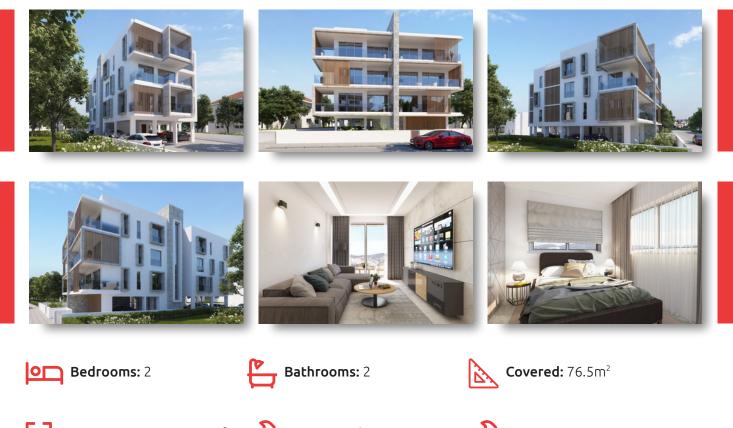

#### DESCRIPTION

This modern project is located in Kato Polemidia, Limassol, close to all amenities with easy access to Makedonias Avenue and highway. Situated on a quiet road in a serene neighborhood, blending modern architecture with thoughtful design to ensure both aesthetic appeal and privacy. The development is carefully oriented to maximize natural light and comfort, creating a tranquil environment for residents. This apartment has 76.5m<sup>2</sup> internal area and 18.85m<sup>2</sup> covered verandas. Consist of 2 bedrooms, en-suite shower in the master bedroom, main bathroom, open plan kitchen, living and dining area. Covered parking and storage on the ground floor.

Residents enjoy exclusive access to a rooftop swimming pool, offering a serene retreat with sweeping views. The interiors are thoughtfully designed with high-quality finishes, including built-in wardrobes, laminate flooring in bedrooms, and European-standard sanitary ware, complemented by practical features such as double-glazed windows, solar water heating, and an intercom system for secure entry.

#### FACILITIES

| Aircondition, Split system | Parking, Covered                                                                        | Pool, Communal        |
|----------------------------|-----------------------------------------------------------------------------------------|-----------------------|
| Elevator                   | Storage                                                                                 | Solar water heater    |
| FEATURES                   |                                                                                         |                       |
| Thermal insulation         | Fitted wardrobes                                                                        | Open plan             |
| Veranda                    | Quiet area                                                                              | Rental potential      |
| En suite shower            | Modern design                                                                           | Near amenities        |
| DISTANCES                  |                                                                                         |                       |
| Amenities: 100 m           | Airport: 50 km                                                                          | <b>Sea:</b> 2 km      |
| Public transport: 100 m    | <b>Schools:</b> 400 m                                                                   | <b>Resort:</b> 1.5 km |
|                            | Grigori Afxentiou 8A, sales@quas<br>4005, Mesa Geitonia +357 95 7<br>Limassol quastilo. | 27 000                |
| PROP                       | ERTY FOR                                                                                | SALE                  |