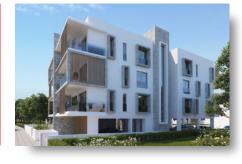

#### **OVERVIEW**

Limassol, Kato Polemidia

### **DESCRIPTION**

This modern project is located in Kato Polemidia, Limassol, close to all amenities with easy access to Makedonias Avenue and highway. Situated on a quiet road in a serene neighborhood, blending modern architecture with thoughtful design to ensure both aesthetic appeal and privacy. The development is carefully oriented to maximize natural light and comfort, creating a tranquil environment for residents. This apartment has 100m<sup>2</sup> internal area and 13m<sup>2</sup> covered verandas. Consist of 3 bedrooms, en-suite shower in the master bedroom, main bathroom, open plan kitchen, living and dining area. Covered parking, storage and 2 verandas. Residents enjoy exclusive access to a rooftop swimming pool, offering a serene retreat with sweeping views. The interiors are thoughtfully designed with high-quality finishes, including built-in wardrobes, laminate flooring in bedrooms, and European-standard sanitary ware, complemented by practical features such as double-glazed windows, solar water heating, and an intercom system for secure entry.