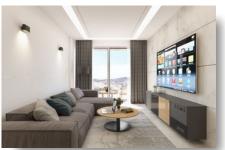

### **DESCRIPTION**

This modern project is located in Kato Polemidia, Limassol, close to all amenities with easy access to Makedonias Avenue and highway. Situated on a quiet road in a serene neighborhood, blending modern architecture with thoughtful design to ensure both aesthetic appeal and privacy. The development is carefully oriented to maximize natural light and comfort, creating a tranquil environment for residents. This apartment has 100m<sup>2</sup> internal area and 13m<sup>2</sup> covered verandas. Consist of 3 bedrooms, en-suite shower in the master bedroom, main bathroom, open plan kitchen, living and dining area. Covered parking, storage and 2 verandas. Residents enjoy exclusive access to a rooftop swimming pool, offering a serene retreat with sweeping views. The interiors are thoughtfully designed with high-quality finishes, including built-in wardrobes, laminate flooring in bedrooms, and European-standard sanitary ware, complemented by practical features such as double-glazed windows, solar water heating, and an intercom system for secure entry.

#### **FEATURES**

Thermal insulation Fitted wardrobes Open plan

Veranda Ouiet area Rental potential

En suite shower Modern design Near amenities