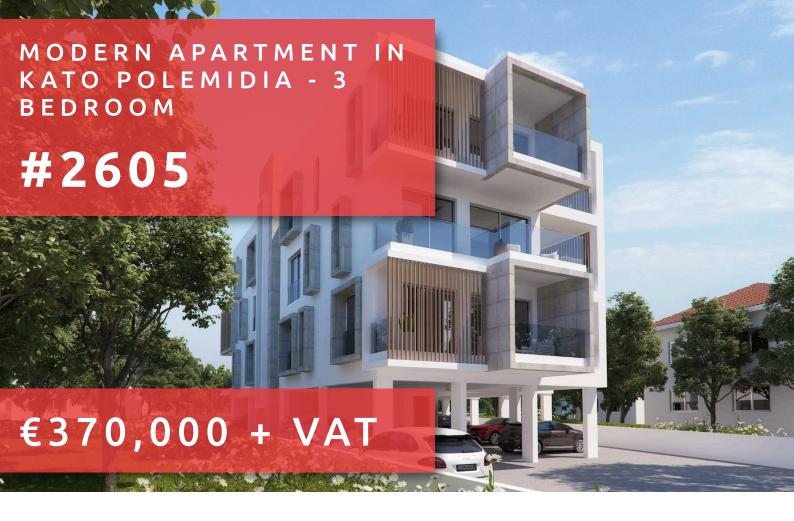

# MODERN APARTMENT IN KATO POLEMIDIA - 3 BEDROOM

#### **OVERVIEW**

Limassol, Kato Polemidia

### **DESCRIPTION**

This modern project is located in Kato Polemidia, Limassol, close to all amenities with easy access to Makedonias Avenue and highway. Situated on a quiet road in a serene neighborhood, blending modern architecture with thoughtful design to ensure both aesthetic appeal and privacy. The development is carefully oriented to maximize natural light and comfort, creating a tranquil environment for residents. This apartment has 100m<sup>2</sup> internal area and 13m<sup>2</sup> covered verandas. Consist of 3 bedrooms, en-suite shower in the master bedroom, main bathroom, open plan kitchen, living and dining area. Covered parking, storage and 2 verandas. Residents enjoy exclusive access to a rooftop swimming pool, offering a serene retreat with sweeping views. The interiors are thoughtfully designed with high-quality finishes, including built-in wardrobes, laminate flooring in bedrooms, and European-standard sanitary ware, complemented by practical features such as double-glazed windows, solar water heating, and an intercom system for secure entry.