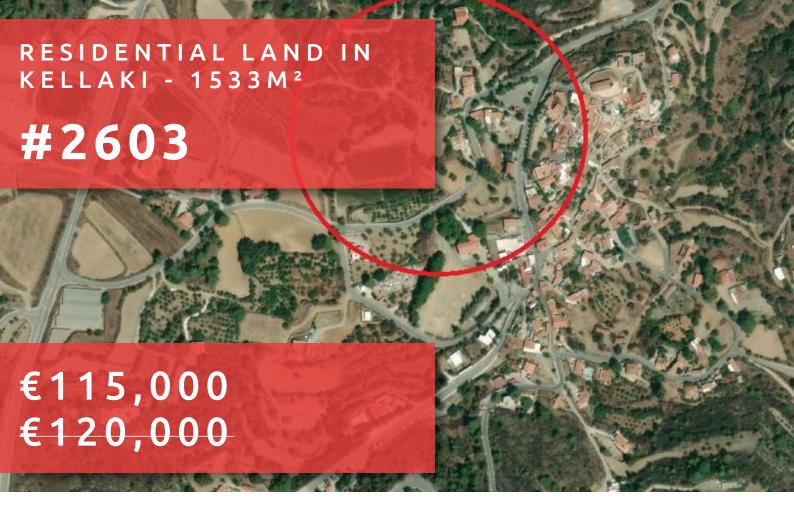

**Subcategory:** Residential

**Area:** 1533m²

🔼 Zone: H3

Build factor: 60%

Cover factor: 35%

Max height: 8.3m

Grigori Afxentiou 8A, 4005, Mesa Geitonia sales@quastilo.com

# RESIDENTIAL LAND IN KELLAKI -1533 M<sup>2</sup>

## **DESCRIPTION**

Residential land located in the charming area of Kellaki, Limassol. This generous land spans 1533m<sup>2</sup>, offering ample space for your dream home or a potential investment.

Kellaki is known for its beautiful landscapes, vibrant community, and convenient access to nearby amenities. Surrounded by scenic hills and picturesque scenery, this area provides a serene atmosphere while remaining close to essential services, shops, and local restaurants. The charming village features a blend of traditional architecture and modern developments, making it a desirable location for both families and retirees.