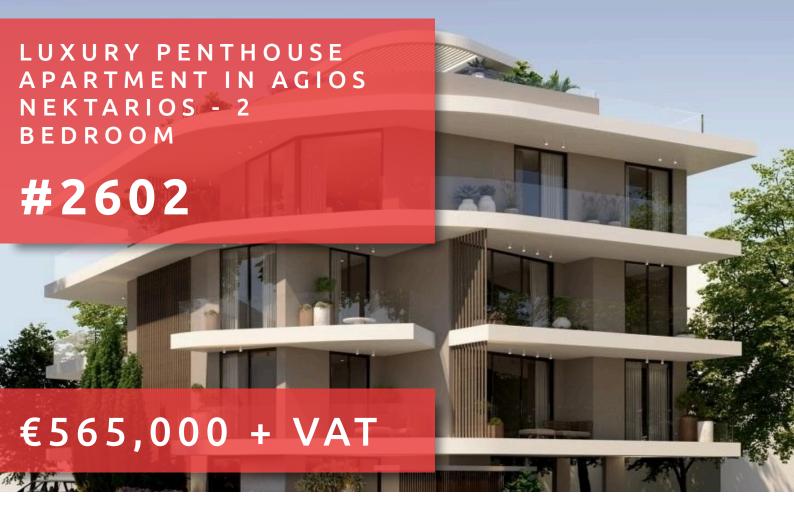

# LUXURY PENTHOUSE APARTMENT AGIOS NEKTARIOS - 2 BEDROOM

## **DESCRIPTION**

A premium contemporary residential development comprising of only 6 apartments and 2 penthouses. The property blends contemporary design seamlessly with a focus on comfort. It is ideal for those seeking a tranquil city-living lifestyle. Privacy and security features are integrated into the overall design concept, with secure gated entrance to your own covered gated car parking and perforated screens for added terrace privacy. It is located in the center of Limassol at Agios Nektarios, and only 5 minutes walk (400ml to Makarios Avenue, which is a trendy destination for shopping, relaxing, and dining. This penthouse of 86m<sup>2</sup> internal area offers 2 bedrooms, en-suite in the master bedroom, main bathroom, open plan kitchen, living and dining area. Covered veranda:11m<sup>2</sup> and uncovered veranda:18m<sup>2</sup>. The penthouse feature private roof garden of 56m<sup>2</sup>, including bbg facilities and a spa pool. Whether you're seeking a private permanent residence or investment this property promises modern living at its finest. Contact Quastilo for more details and to arrange a viewing today.