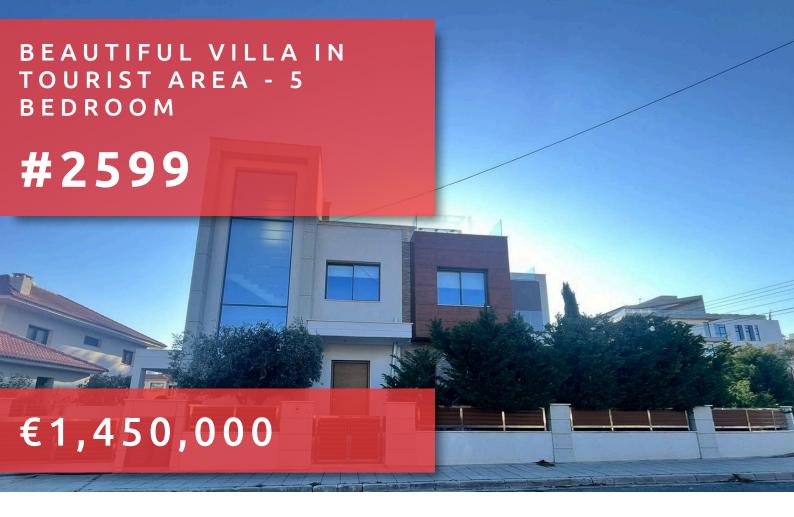

# BEAUTIFUL VILLA IN TOURIST AREA 5 BEDROOM

### **OVERVIEW**

Limassol, Germasogeia Tourist Area

Villa ## 2599

# **DESCRIPTION**

This beautiful villa located in the vibrant Germasogeia Tourist Area(Kean area), Limassol, only 5min walk from the sandy beached of the island. Built in 2018, this modern home offers a generous internal space of 245 square meters, accommodating four spacious bedrooms and one extra room one the basement.