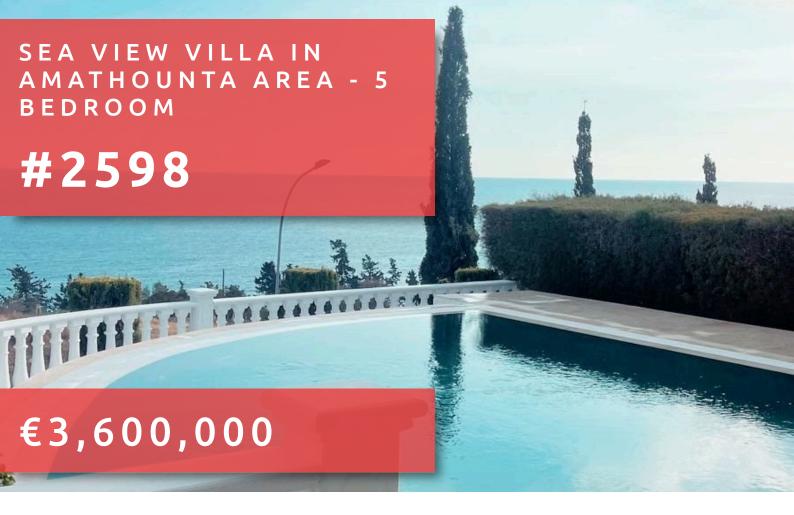

# SEA VIEW VILLA IN AMATHOUNTA AREA - 5 BEDROOM

# **OVERVIEW**

Limassol, Germasogeia Tourist Area

Villa ## 2598

## **DESCRIPTION**

Amazing luxury 5 bedroom villa with unobstructed sea view in Amathounta, Tourist area of Limassol. The picturesque streets and striking architecture make the area an ideal place to stay. A stunning 5-bedroom luxury villa with a clear view of the sea is available in the tourist part of Limassol. This area is beautiful with lots of greenery and breathtaking views. The pretty streets and impressive buildings make it a great place to live. Everything you need is close by, including shops, supermarkets, pharmacies, banks, beautiful beaches, and the bustling city center.

- -400sqm Plot
- -270sqm Covered
- -5 Bedrooms all ensuite Office/Study
- -300m from the Beach
- -Unobstructed Sea View
- -Title Deeds readv
- -Outdoor Jacuzzi