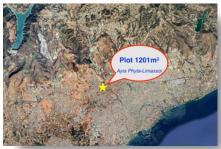

# **OVERVIEW**

Limassol, Agia Fyla

#### **DISTANCES**

Amenities: 200 m Airport: 50 km Sea: 4 km

Schools: 500 m Public transport: 100 m Resort: 4 km