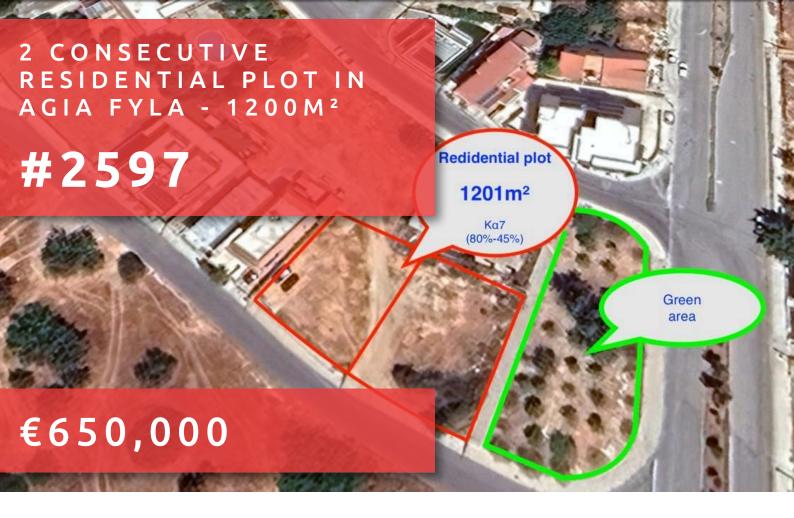

# 2 CONSECUTIVE RESIDENTIAL PLOT AGIA FYLA - 1200M<sup>2</sup>

### **DESCRIPTION**

For sale: two consecutive building plots of 1200m2 are located in the charming area of Agia Fyla, next to park. These plots offers a fantastic opportunity to create your dream home or a residential blocks of apartments in one of the most desirable neighborhoods. Agia Fyla is known for its peaceful atmosphere and stunning views. Nestled on a hillside, this area provides a perfect blend of nature and urban living. You'll find a range of amenities nearby, including shops, cafes, and schools, making it an ideal spot for families and professionals alike. The community is friendly, and the overall vibe is inviting, making it easy to settle in and feel at home. This large plot provides ample space for a custom build, allowing you to design a residence that perfectly fits your lifestyle. With its prime location and generous size, these properties presents an exceptional opportunity for both investment and personal use. Don't miss your chance to own these amazng plots in Agia Fyla. Contact Quastilo today for more information and to arrange a viewing.