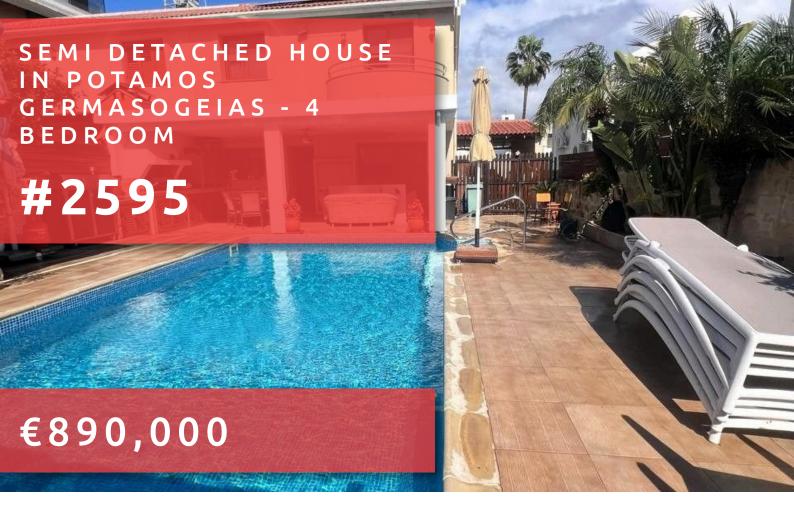

# SEMI DETACHED HOUSE IN POTAMOS GERMASOGEIAS - 4 BEDROOM

## **OVERVIEW**

Limassol, Germasogeia Tourist Area

Semi-Detached House

## **DESCRIPTION**

Welcome to this beautiful home, behind Kean, Germasogeia Tourist Area. This impressive resale property boasts 225 m2 of internal space, making it perfect for families or those who love to entertain. With four spacious bedrooms, this home ensures comfort and convenience for everyone. Germasogeia Tourist Area is known for its vibrant atmosphere, offering a unique combination of relaxation and entertainment. You'll find beautiful beaches, trendy cafés, and a variety of shops just minutes away. The area is well-connected, providing easy access to public transport and major roads, making exploration a breeze. Step outside to your private swimming pool, a perfect spot for soaking up the sun or hosting summer barbecues. The outdoor space is designed for enjoyment, ensuring you can make the most of the warm weather. This exceptional property is ideal for those looking for a serene lifestyle with local amenities at their fingertips. Don't miss the opportunity to own this fantastic home in great location. Contact Quastilo today for more information or to schedule a viewing!

## **FACILITIES**

Aircondition, Split system Heating, Central Parking, Covered

Pool, Private Solar water heater

### **DISTANCES**

Amenities: 100 m Airport: 50 km Sea: 400 m