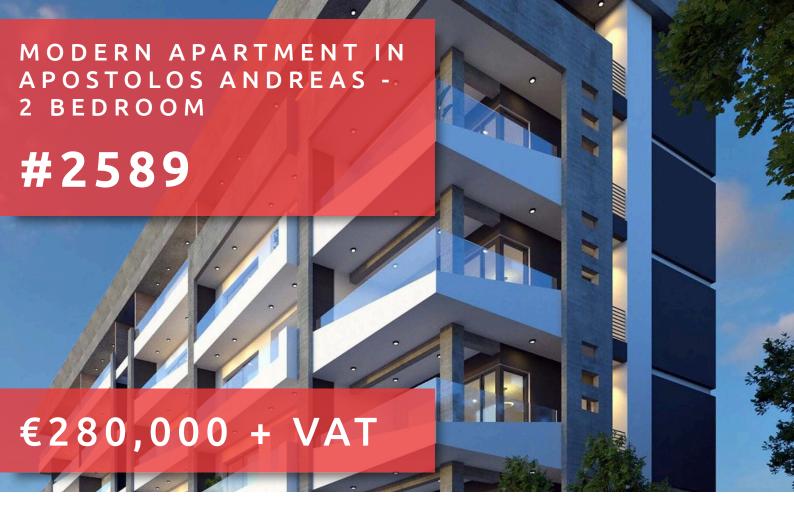

# MODERN APARTMENT IN APOSTOLOS ANDREAS - 2 BEDROOM

### **DESCRIPTION**

A new project in the vibrant area of Apostolos Andreas, Limassol, next to Makareiou Avenue, only 5 minutes drive to Limassol Marina and city center. This well-designed unit boasts an internal space of 81 m<sup>2</sup>, featuring two bedroom, stylish bathroom, guest toilet, open plan kitchen, living and dining area, that enhances comfort and convenience. Also has a covered veranda 23m², uncovered veranda:15m², covered parking and storage. Apostolos Andreas is a lively neighborhood known for its welcoming atmosphere and community spirit. Residents benefit from all amenities, making it a great place for families and professionals alike. The strategic location ensures easy access to major roads, allowing for quick commutes and exploration of surrounding areas. Don't miss this opportunity to own a contemporary apartment in a desirable location. For more information or to schedule a viewing, please contact us. This property is proudly advertised by Quastilo, your trusted partner in real estate.