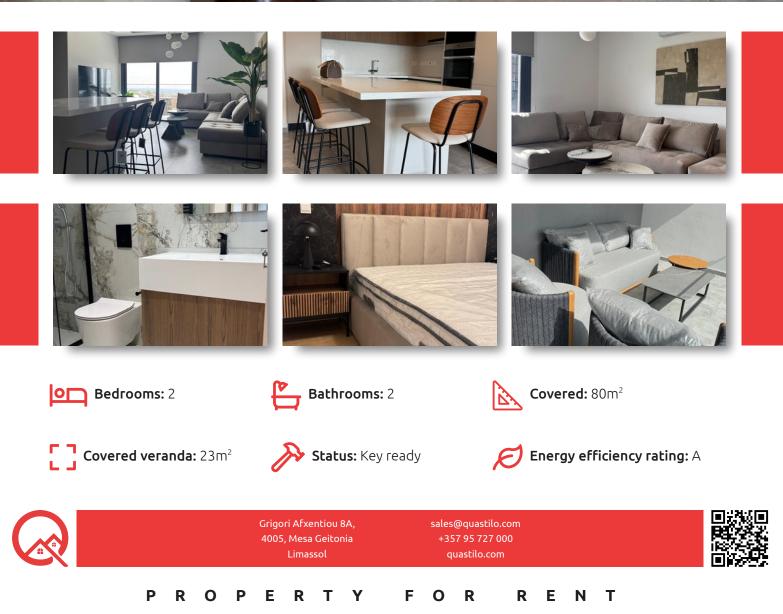

#### DESCRIPTION

Welcome to your new home in the desirable area of Agios Athanasios, Limassol. This stunning key-ready penthouse apartment offers modern living at its finest. Spanning 80m2, it features two spacious bedrooms, perfect for individuals or families seeking comfort and convenience. The apartment is located in a contemporary building, completed in 2024, with energy efficiency rated A, ensuring low utility costs. Enjoy breathtaking city and sea views from your veranda and form private roof garden. The penthouse is fully furnished, allowing for a seamless move-in experience. Convenience is at your doorstep, with easy access to the highway and a variety of local amenities, including shops, restaurants, and recreational facilities, making it ideal for a vibrant lifestyle.