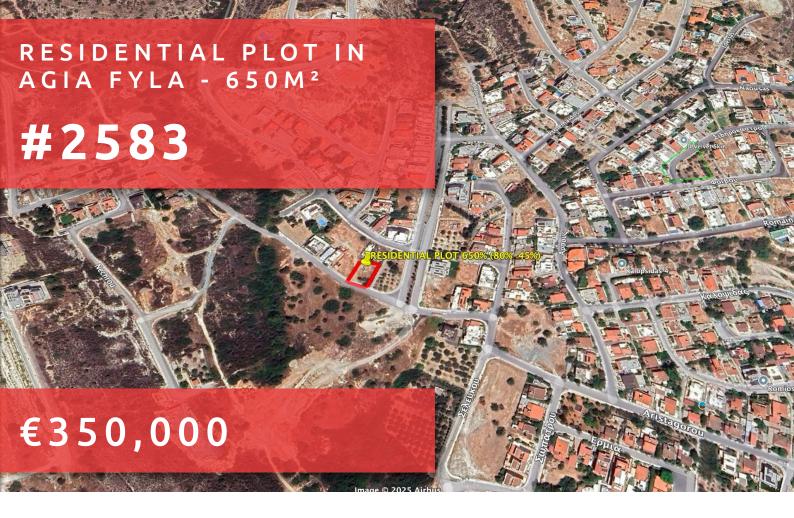

# RESIDENTIAL PLOT IN AGIA FYLA 650 M<sup>2</sup>

**Subcategory:** Residential

Build factor: 80%

Cover factor: 45%

Max height: 13.5m

Grigori Afxentiou 8A, 4005, Mesa Geitonia

sales@quastilo.com