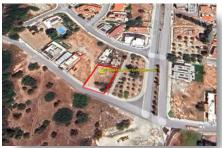

## **OVERVIEW**

Limassol, Agia Fyla

### **DESCRIPTION**

For sale: a generous building plot of 650 m2 located in the charming area of Agia Fyla. This spacious lot offers a fantastic opportunity to create your dream home or a residential block of apartments in one of the most desirable neighborhoods. Agia Fyla is known for its peaceful atmosphere and stunning views. Nestled on a hillside, this area provides a perfect blend of nature and urban living. You'll find a range of amenities nearby, including shops, cafes, and schools, making it an ideal spot for families and professionals alike. The community is friendly, and the overall vibe is inviting, making it easy to settle in and feel at home. This large plot provides ample space for a custom build, allowing you to design a residence that perfectly fits your lifestyle. With its prime location and generous size, this property presents an exceptional opportunity for both investment and personal use. Don't miss your chance to own a piece of Agia Fyla. Contact Quastilo today for more information and to arrange a viewing.