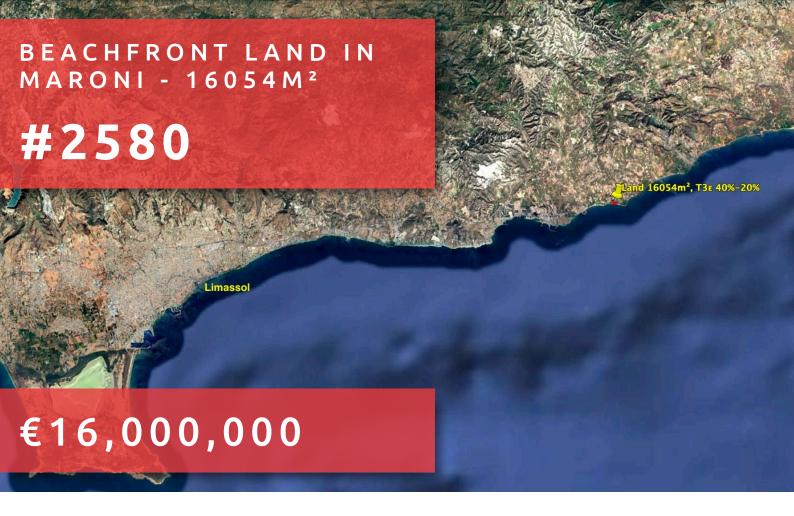

**Subcategory:** Tourist

**Area:** 16054m<sup>2</sup>

**Δ** Zone: Τ3ε1

Build factor: 40%

Cover factor: 20%

Max height: 13.1m

Grigori Afxentiou 8A, 4005, Mesa Geitonia

sales@quastilo.com quastilo.com

## **BEACHFRONT LAND IN MARONI -**16054M<sup>2</sup>