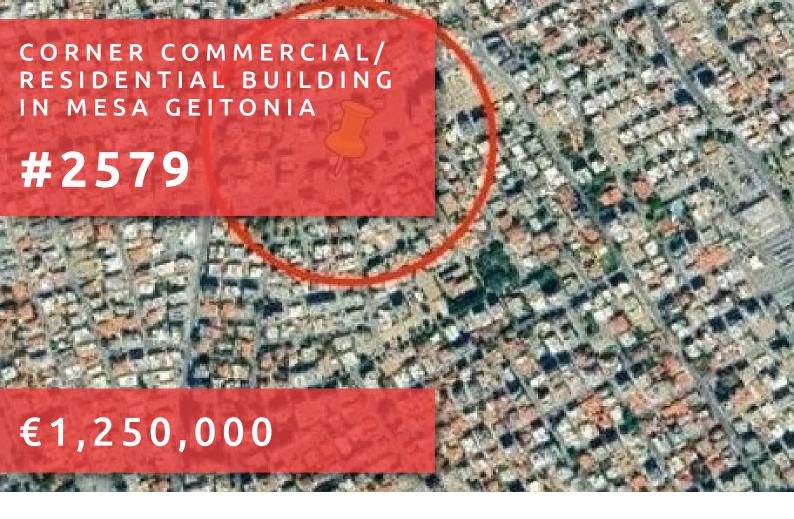

# CORNER COMMERCIAL/RESIDENTIAL BUILDING IN MESA GEITONIA

# **DESCRIPTION**

Introducing a good opportunity to own a prime corner building located on the bustling Arch. Makarios III Avenue in Mesa Yitonia, Limassol. This property offers an enticing blend of commercial and residential prospects, making it an ideal investment for discerning buyers. This two-storey building, originally erected in 1976 and renovated in 1987, sits on a privileged corner plot measuring 437m². It is positioned in the commercial building zone Eβ4, boasting a building density of 140%, a coverage density of 50%, and the potential to expand up to 4 floors. The building comprises: