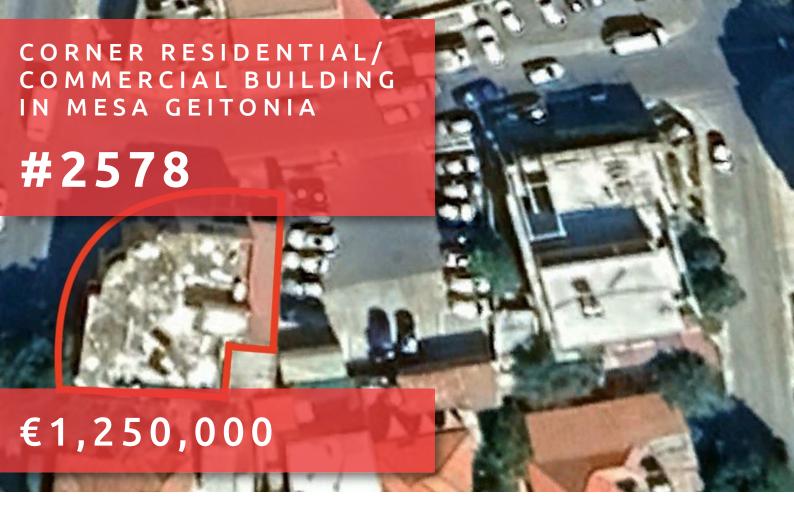

# CORNER RESIDENTIAL/COMMERCIAL BUILDING IN MESA GEITONIA

## **OVERVIEW**

Limassol, Mesa Geitonia

**Apartment Building** 

# **DESCRIPTION**

Introducing a good opportunity to own a prime corner building located on the bustling Arch. Makarios III Avenue in Mesa Yitonia, Limassol. This property offers an enticing blend of commercial and residential prospects, making it an ideal investment for discerning buyers. This two-storey building, originally erected in 1976 and renovated in 1987, sits on a privileged corner plot measuring 437m². It is positioned in the commercial building zone Eβ4, boasting a building density of 140%, a coverage density of 50%, and the potential to expand up to 4 floors. The building comprises: