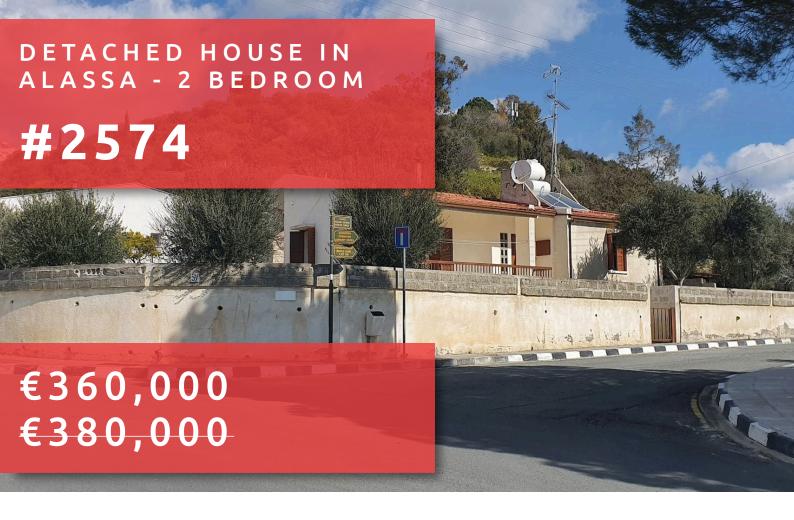

# **DETACHED HOUSE IN ALASSA - 2** BEDROOM

### **OVERVIEW**

Detached House # 2574

#### **DESCRIPTION**

- Prime Location: Located in the beautiful Alassa area, just 10 minutes drive from Limassol.
- Peaceful Environment: Enjoy a serene and tranquil atmosphere away from the hustle and
- Stunning Views: Great view of Alassa Dum, perfect for relaxation.
- Spacious Plot: Corner plot of 640m<sup>2</sup> with a building density of 85% and coverage density of 45%, allowing for 2 floors.
- Close to Schools: Very near to surrounding private schools, ideal for families.
- Easy Access: Convenient access to the main road for effortless commuting.
- South-Facing: The house faces south, ensuring plenty of natural sunlight.
- Two Bedrooms: A cozy two-bedroom house with a covered area of approximately 100m<sup>2</sup>.
- Renovation Potential: An old house with great potential for renovation and enhancement to suit your style.
- Spacious Parking: Enjoy a large covered parking space on the north side of the house.
- Room for a Pool: Big outdoor space that can easily accommodate a swimming pool for those warm summer days.
- Title Deed Available: Clear title deed ready for a smooth transaction. Don't miss out on this fantastic opportunity! Contact us today for more information or to schedule a viewing.