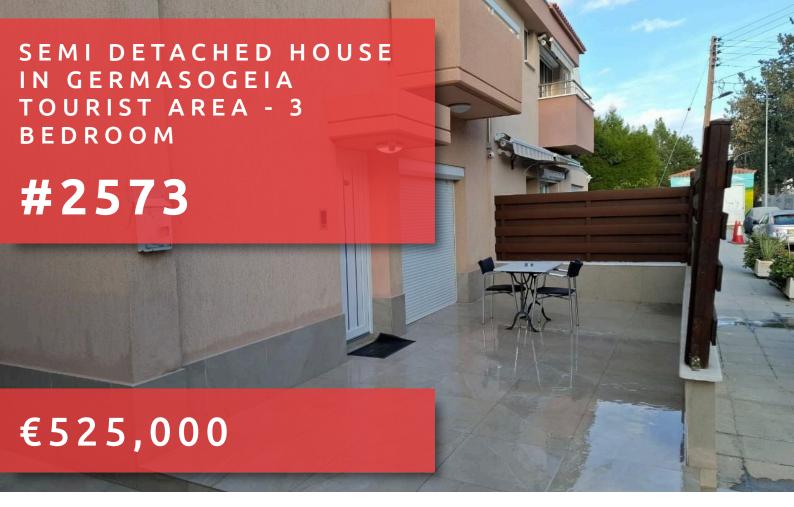

# SEMI DETACHED HOUSE IN GERMASOGEIA TOURIST AREA - 3 BEDROOM

## OVERVIEW

Limassol, Germasogeia Tourist Area

Semi-Detached House

## **DESCRIPTION**

For sale a semi-detached house located in the desirable Germasogeia Tourist Area, with walking distance to the sandy beaches of Limassol. This property boasts 150m² of internal living space, making it an ideal home for families or those looking for a holiday retreat. The house features three comfortable bedrooms, main bathroom, guest toilet, kitchen, living and dining area. Step outside to enjoy the communal swimming pool, perfect for cooling off on warm days. Germasogeia Tourist Area is known for its beautiful surroundings, offering a vibrant atmosphere filled with cafes, restaurants, and shops. Residents can enjoy easy access to stunning beaches, local parks, and various recreational activities that cater to both relaxation and entertainment. This fully furnished home combines convenience and comfort, allowing you to move in with ease. With amenities just a short walk away, everything you need is within reach. This exceptional property is advertised by Quastilo, dedicated to helping you find your perfect home in this sought-after location. Don't miss the opportunity to make this property your new home.