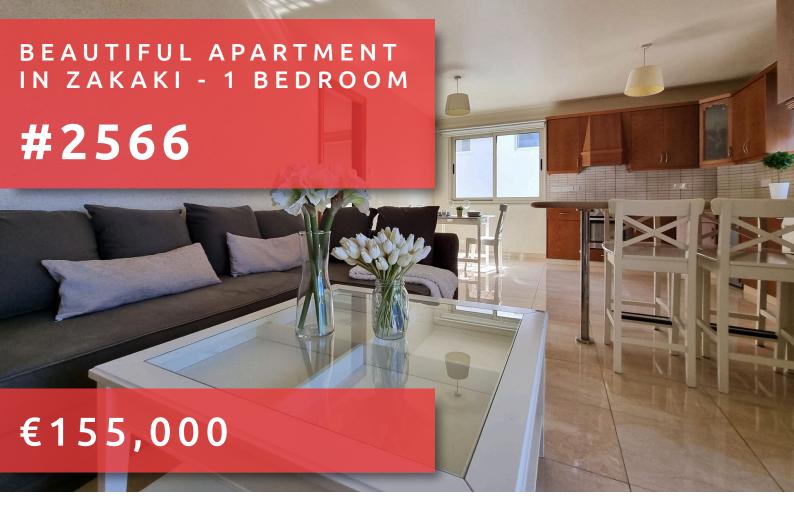

# BEAUTIFUL APARTMENT IN ZAKAKI BEDROOM

#### **DESCRIPTION**

Welcome to this charming apartment, perfect for first-time buyers or those seeking a cozy retreat. Located in Zakaki area, surrounding to the Limassol City of Dreams Casino, My Mall shopping center, New Port and the sandy beaches of the island, "Lady's Mile" beach. This wellmaintained 52 m<sup>2</sup> space features one comfortable bedroom and a modern bathroom, offering the ideal blend of functionality and style. Step inside to find a bright living area that invites relaxation and easy living, and with open plan equipped kitchen. The layout maximizes the space, making it feel open and welcoming and also has covered veranda. Large windows let in plenty of natural light, enhancing the warm atmosphere. This apartment is located in a building with an elevator, providing convenience for daily living, storage on the ground floor and private covered parking. The nearby amenities cater to all your needs, from shopping to dining, ensuring you have everything you require just a short distance away. Don't miss this opportunity to own a charming apartment that balances comfort and accessibility. Excellent choice for residence or investment with potential high rental returns. Contact us today to schedule a viewing. This listing is proudly offered by Quastilo, your trusted partner in real estate.