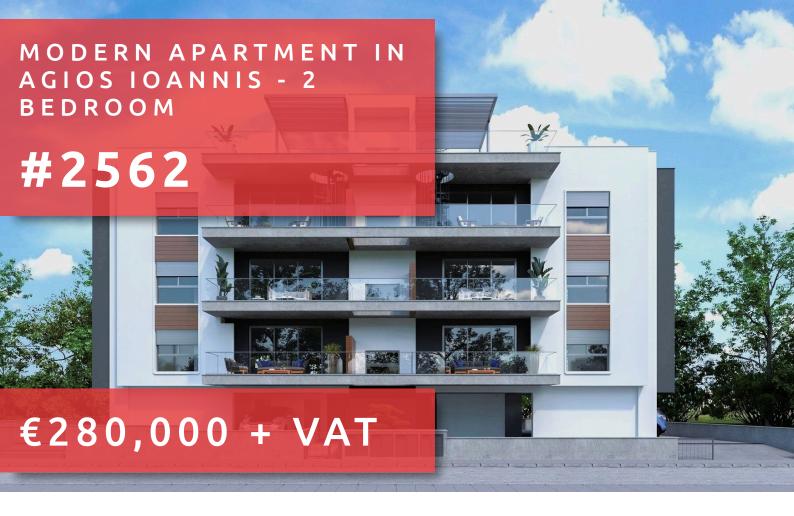

# MODERN APARTMENT IN AGIOS **IOANNIS - 2 BEDROOM**

## **OVERVIEW**

Limassol, Agios Ioannis

## **DESCRIPTION**

We present this modern residential project with a meticulous attention to the details and with high quality materials and finishes. Located in Agios Ioannis, Limassol, only 5-10 minutes drive to Limassol new Port, New Casino City of Dreams, Limassol Marina and the city center. The project consists of eleven apartments (2 one bedroom, 9 two bedrooms (one is penthouse) and 1 three bedroom penthouse. Each apartment has its own covered parking, verandas and storage. Spacious internal and external areas, energy efficiency A, excellent location surrounded by everything for a comfortable living. Excellent choice for residence or investment. Delivery April 2025