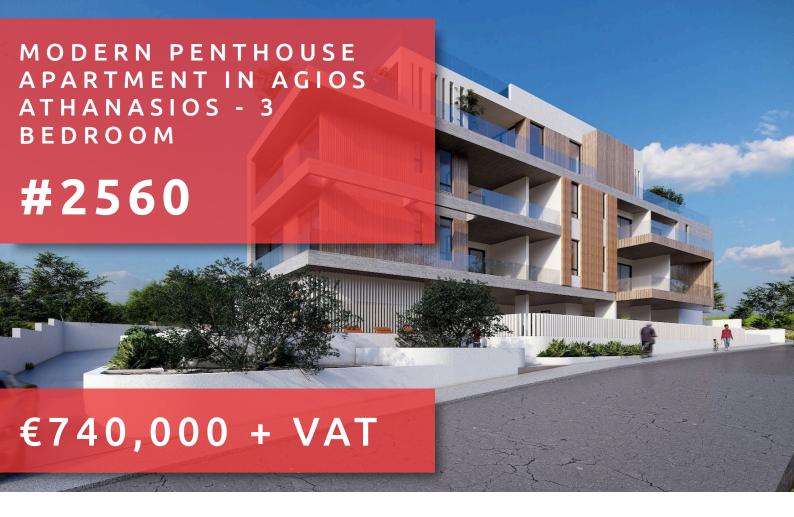

# MODERN PENTHOUSE APARTMENT IN AGIOS ATHANASIOS - 3 BEDROOM

### **DESCRIPTION**

Discover an exciting opportunity to own one of these units in a project full of charm and character. Located in one of the most desirable areas of Limassol, in Agios Athanasios, this beautifully designed residential project its surrounded by green areas and residential homes. This specific part makes you feel the vibe of the recent development that has transformed the area into a very vibrant and charming place to live. Surrounded by all amenities and only 700 meters from the popular Grammar School and the highway. The project offers 15 apartments in three floors; 4x one-bedroom, 6x two-bedroom, 2x three-bedroom on the first and second floors and 3x three-bedroom penthouses. Open plan space, modern layout, spacious bedrooms and covered verandas. On the ground floor a state-of-art gym, swimming pool, sundeck, showers and toilets. Private covered parking and storage. Quality materials, modern design and finishes, energy efficiency A, as well as location are only some of the many advantages of this modern project. Amazing sea and mountain views, underfloor heating, VRV system, photovoltaic panels and private roof garden. Don't miss this incredible opportunity to secure a new home in Agios Athanasios. Advertised exclusively by Quastilo, your trusted partner in finding the perfect home. Contact us for more details and to arrange a viewing today.