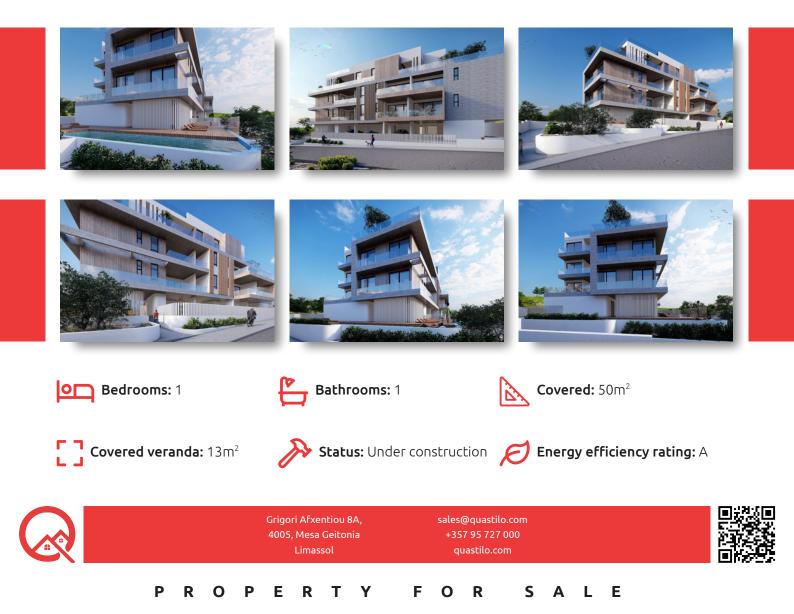

### MODERN APARTMENT IN AGIOS ATHANASIOS - 1 BEDROOM

#### **OVERVIEW**

Limassol, Agios Athanasios

#### DESCRIPTION

Discover an exciting opportunity to own one of these units in a project full of charm and character. Located in one of the most desirable areas of Limassol, in Agios Athanasios, this beautifully designed residential project its surrounded by green areas and residential homes. This specific part makes you feel the vibe of the recent development that has transformed the area into a very vibrant and charming place to live. Surrounded by all amenities and only 700 meters from the popular Grammar School and the highway. The project offers 15 apartments in three floors; 4x one-bedroom, 6x two-bedroom, 2x three-bedroom on the first and second floors and 3x three-bedroom penthouses. Open plan space, modern layout, spacious bedrooms and covered verandas. On the ground floor a state-of-art gym, swimming pool, sundeck, showers and toilets. Private covered parking and storage. Quality materials, modern design and finishes, energy efficiency A, as well as location are only some of the many advantages of this modern project. Don't miss this incredible opportunity to secure a new home in Agios Athanasios. Advertised exclusively by Quastilo, your trusted partner in finding the perfect home. Contact us for more details and to arrange a viewing today.