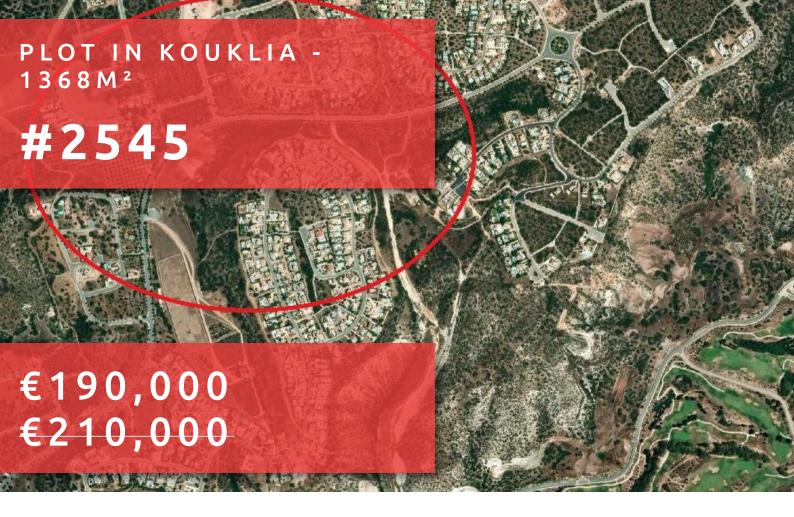

## PLOT IN KOUKLIA - 1368M<sup>2</sup>

## **OVERVIEW**

Paphos, Kouklia Pafou

Building Plot # 2545

## DESCRIPTION

For sale: a spacious building plot situated in the picturesque area of Kouklia Pafou. This large plot, spanning an impressive 1368m<sup>2</sup>, offers an excellent opportunity for those looking to create their dream home or a profitable investment in a sought-after location. Kouklia Pafou is renowned for its stunning landscapes, rich history, and friendly community atmosphere. The area is home to charming villages, ancient ruins, and beautiful natural surroundings, making it a peaceful retreat for residents and visitors alike. The plot is conveniently located next to famous Aphrodite Hills, and ensuring easy access to nearby towns and scenic coastal areas from the highway. One of the standout features of this property is its breathtaking panoramic views, including a delightful sea view that enhances the allure of the location. Imagine waking up each day to the beauty of nature right outside your window. Don't miss this unique opportunity to own a prime piece of land in Kouklia Pafou. For more information, contact Quastilo and let us help you turn your vision into reality.