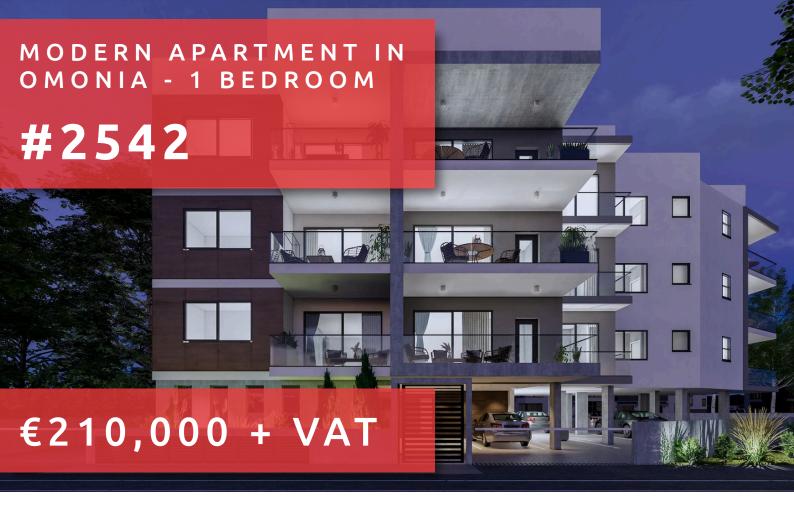

# MODERN APARTMENT IN OMONIA BEDROOM

## **OVERVIEW**

Limassol, Omonoia

Apartment # 2542

# **DESCRIPTION**

This modern project featuring 15 spacious apartments with luxurious finishes and exquisite design. It consists of 6 one-bedroom and 9 two-bedroom apartments all built with the highest quality materials. Located in Omonoia, this apartment enjoys a central position with easy access to everything. Additionally, residents will appreciate the proximity to the highway, ensuring effortless travel to surrounding locations. Whether you are looking to invest or seeking a new home, this apartment offers a blend of comfort and practicality in a sought-after location. Don't miss the chance to make this fantastic apartment your own. For more information, please contact Quastilo today and discover all that this exceptional property has to offer.