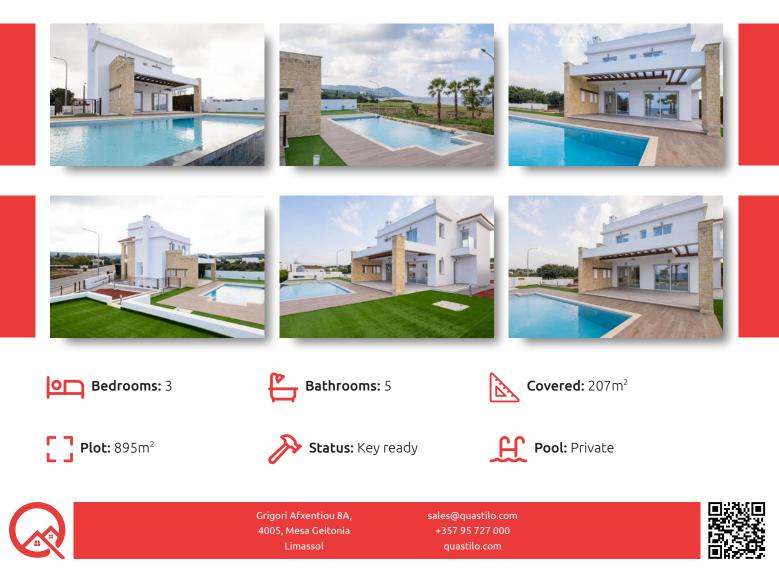

#### DESCRIPTION

A stunning seafront villa in the beautiful area of Latchi, Paphos. This key-ready property boasts a spacious internal area of 207m<sup>2</sup>, perfect for comfortable living. It consists of 3 bedrooms and 5 bathrooms. The villa has a large basement with two extra rooms that can be used as entertainment room, office, or gym. It enjoys spacious, light-filled living and entertainment areas, generously sized balconies and magnificent roof garden. Set on a large plot of 895m<sup>2</sup>, this home includes a private infinity pool and landscape garden. This seafront villa, providing breathtaking unobstructed views that change with the sunrise and sunset. You can relax on your terrace, soaking in the sights and sounds of the nearby waves. Latchi is known for its picturesque harbor and charming beachside atmosphere. The area offers a variety of watersports, fine dining options, and beautiful walking trails. It is located only 3mins away from Latchi Harbour, fish taverns, restaurants, bars etc. It provides easy access to Baths of Aphrodite and Akamas Peninsula. Enjoy the vibrant coastal life while being just a short distance from necessary amenities. This villa is an exceptional opportunity for those seeking a luxurious lifestyle in a stunning location. Don't miss your chance to own this magnificent property. For more information, reach out to Quastilo today.

#### FACILITIES

Ρ

R

0

Ρ

Ε

| Pool, Private         | Maid's room                                              | Solar water heater                                    |
|-----------------------|----------------------------------------------------------|-------------------------------------------------------|
| FEATURES              |                                                          |                                                       |
| Spacious rooms        | Fitted wardrobes                                         | Garden, large                                         |
| Double glazing        | Guest WC                                                 | Veranda                                               |
| Quiet area            | Rental potential                                         | En suite shower                                       |
| Luxury specifications | Sea view                                                 | Sea front                                             |
| Indoor fireplace      |                                                          |                                                       |
| DISTANCES             |                                                          |                                                       |
| Amenities: 300 m      | Airport: 45 km                                           | <b>Sea:</b> 100 m                                     |
|                       | Grigori Afxentiou 8A,<br>4005, Mesa Geitonia<br>Limassol | sales@quastilo.com<br>+357 95 727 000<br>quastilo.com |