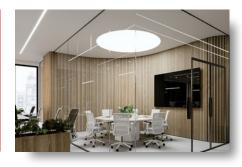

# LUXURY OFFICES IN AGIOS NICOLAOS 350 M<sup>2</sup>

## **DESCRIPTION**

Located in the middle of everything, in Agios Nicolaos, Limassol, surrounded by all amenities and with easy access to all main roads. This outstanding building consists of basement, ground floor and 7 floors of commercial office space, and it is carefully designed to achieve the level of quality that any business deserves and expects. Every detail of office and common areas harmoniously combine unique interior solutions and modern functionality.

#### **FEATURES**

Raised floors Spacious rooms Entrance gate

Reception Kitchenette Excellent condition

Luxury specifications Near bus route Near amenities