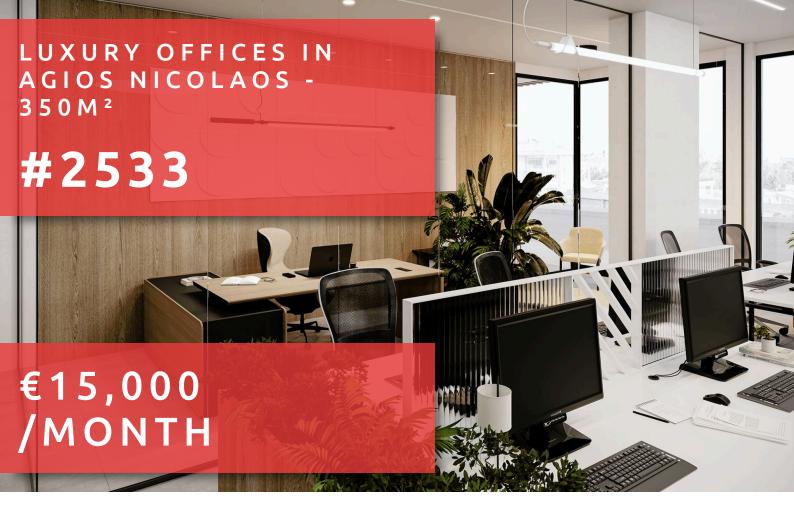

# LUXURY OFFICES IN AGIOS NICOLAOS 350 M<sup>2</sup>

### **OVERVIEW**

Limassol, Agios Nicolaos

Office # 2533

## **DESCRIPTION**

Located in the middle of everything, in Agios Nicolaos, Limassol, surrounded by all amenities and with easy access to all main roads. This outstanding building consists of basement, ground floor and 7 floors of commercial office space, and it is carefully designed to achieve the level of quality that any business deserves and expects. Every detail of office and common areas harmoniously combine unique interior solutions and modern functionality.