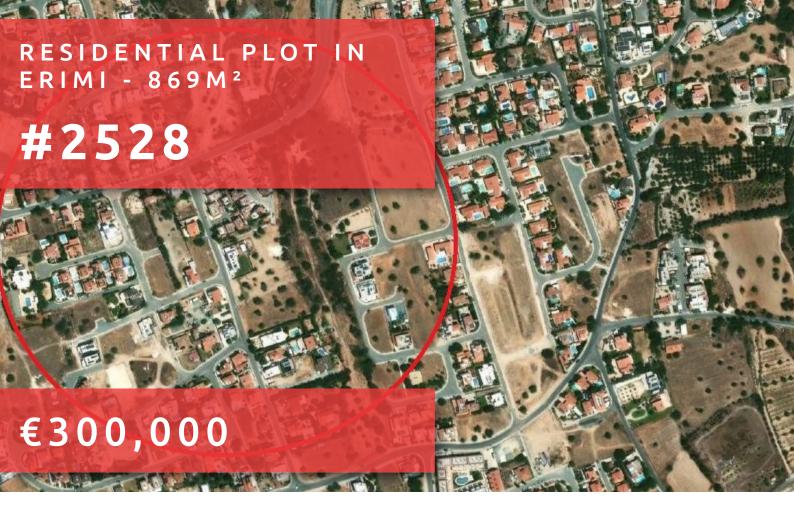

## RESIDENTIAL PLOT IN ERIMI - 869M<sup>2</sup>

## **OVERVIEW**

Building Plot # 2528

**Subcategory:** Residential

**Area:** 869m²

**Zone:** H3

Build factor: 60%

Cover factor: 35%

Max height: 8.3m

Grigori Afxentiou 8A, 4005, Mesa Geitonia

sales@quastilo.com