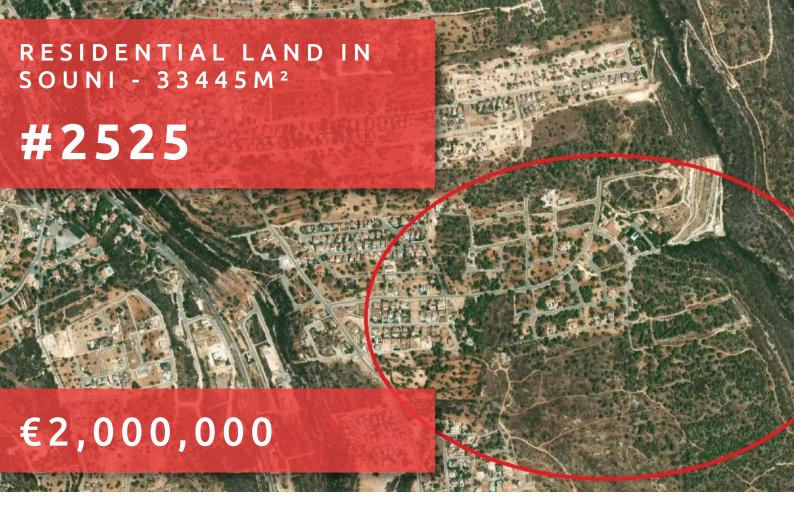

## RESIDENTIAL LAND IN SOUNI 33445 M<sup>2</sup>

## **DESCRIPTION**

For sale: A remarkable development land opportunity in Souni, with a generous plot size of 33,445 m<sup>2</sup>. This expansive piece of land offers the perfect setting for your next residential project. Souni is a charming village known for its picturesque landscape and serene atmosphere. Nestled among lush greenery, it provides a peaceful escape while maintaining easy access to nearby amenities. The area is famous for its friendly community and stunning views of the surrounding hills and coastline. Residents enjoy a tranquil lifestyle, with opportunities for outdoor activities and relaxation. This large plot captures sea views, ensuring that any development will boast a beautiful backdrop. The gently sloping terrain enhances the appeal and versatility of the land. With its prime location, this property offers immense potential for those looking to invest in a thriving area. Don't miss this chance to own a piece of Souni. Contact Quastilo today for more information and to arrange a viewing of this exceptional development land.